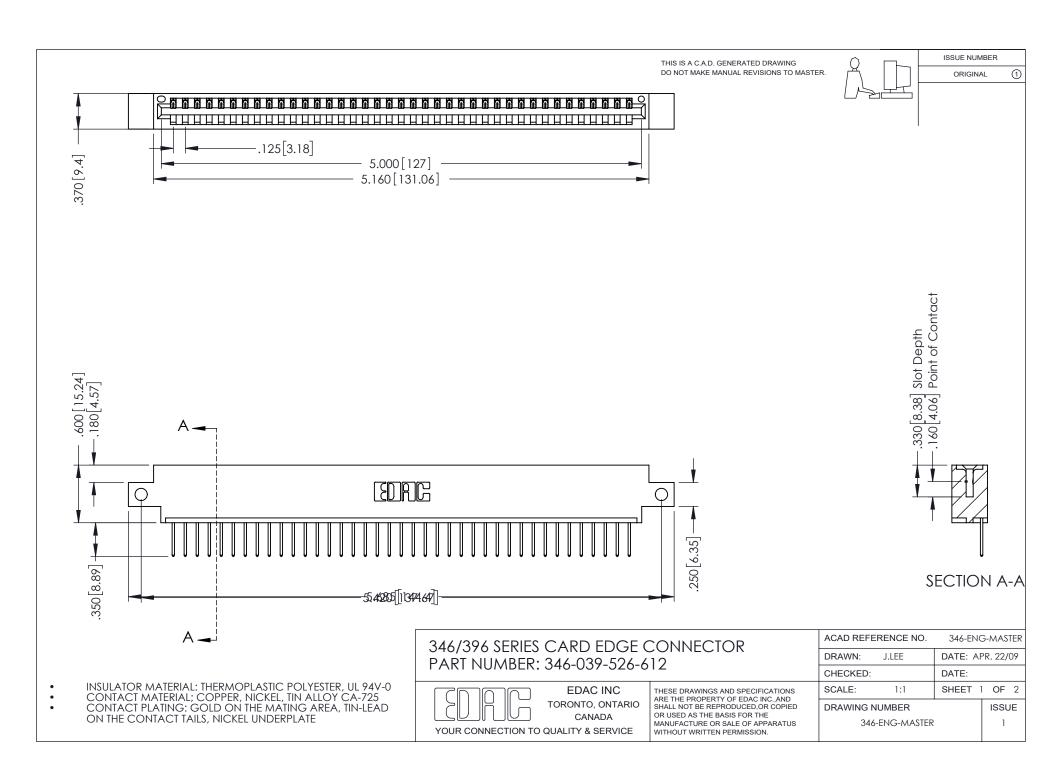

## **Contact Code 556**

INSULATOR MATERIAL: THERMOPLASTIC POLYESTER, UL 94V-0 CONTACT MATERIAL; COPPER, NICKEL, TIN ALLOY CA-725 CONTACT PLATING: GOLD ON THE MATING AREA, TIN-LEAD

ON THE CONTACT TAILS, NICKEL UNDERPLATE

## 346/396 SERIES CARD EDGE CONNECTOR CONTACT CODE 555,556,558,559,560 DIMENSIONS

YOUR CONNECTION TO QUALITY & SERVICE

**EDAC INC** TORONTO, ONTARIO CANADA

THESE DRAWINGS AND SPECIFICATIONS ARE THE PROPERTY OF EDAC INC.,AND SHALL NOT BE REPRODUCED, OR COPIED OR USED AS THE BASIS FOR THE MANUFACTURE OR SALE OF APPARATUS WITHOUT WRITTEN PERMISSION.