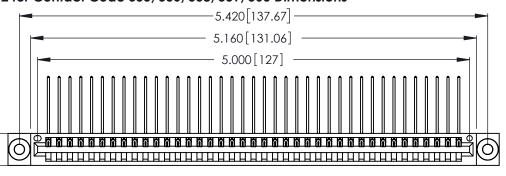

346/396 SERIES CARD EDGE CONNECTOR CONTACT CODE 555,556,558,559,560 DIMENSIONS

YOUR CONNECTION TO QUALITY & SERVICE

**EDAC INC** TORONTO, ONTARIO CANADA

THESE DRAWINGS AND SPECIFICATIONS ARE THE PROPERTY OF EDAC INC.,AND SHALL NOT BE REPRODUCED, OR COPIED OR USED AS THE BASIS FOR THE MANUFACTURE OR SALE OF APPARATUS WITHOUT WRITTEN PERMISSION.