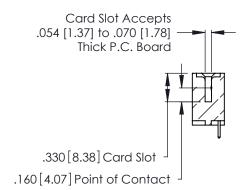

**Contact Code 560** 

INSULATOR MATERIAL: THERMOPLASTIC POLYESTER, UL 94V-0 CONTACT MATERIAL; COPPER, NICKEL, TIN ALLOY CA-725 CONTACT PLATING: GOLD ON THE MATING AREA, TIN-LEAD

ON THE CONTACT TAILS, NICKEL UNDERPLATE

346/396 SERIES CARD EDGE CONNECTOR CONTACT CODE 555,556,558,559,560 DIMENSIONS

YOUR CONNECTION TO QUALITY & SERVICE

**EDAC INC** TORONTO, ONTARIO CANADA

THESE DRAWINGS AND SPECIFICATIONS ARE THE PROPERTY OF EDAC INC.,AND SHALL NOT BE REPRODUCED, OR COPIED OR USED AS THE BASIS FOR THE MANUFACTURE OR SALE OF APPARATUS WITHOUT WRITTEN PERMISSION.