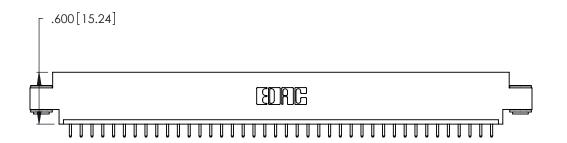

<u>Contact Dimensions:</u>
521-P.C. Tail .025 Sq. (0.64 Sq.) - Tail LG. =.150 (3.81)
.125 (3.18) Contact Spacing x .250 (6.35) Row Spacing -5.545[140.84]-5.285 [134.24]

THIS IS A C.A.D. GENERATED DRAWING DO NOT MAKE MANUAL REVISIONS TO MASTER.

5.125[130.18] -

INSULATOR MATERIAL: THERMOPLASTIC POLYESTER, UL 94V-0 CONTACT MATERIAL; COPPER, NICKEL, TIN ALLOY CA-725

.370 [9.4]

CONTACT PLATING: GOLD ON THE MATING AREA, TIN-LEAD ON THE CONTACT TAILS, NICKEL UNDERPLATE

346/396 SERIES CARD EDGE CONNECTOR PART NUMBER: 346-040-521-603

YOUR CONNECTION TO QUALITY & SERVICE

**EDAC INC** TORONTO, ONTARIO CANADA

THESE DRAWINGS AND SPECIFICATIONS ARE THE PROPERTY OF EDAC INC.,AND SHALL NOT BE REPRODUCED, OR COPIED OR USED AS THE BASIS FOR THE MANUFACTURE OR SALE OF APPARATUS WITHOUT WRITTEN PERMISSION.