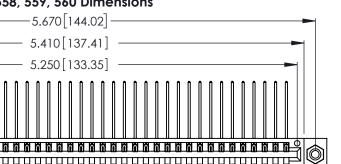

THIS IS A C.A.D. GENERATED DRAWING DO NOT MAKE MANUAL REVISIONS TO MASTER.

ISSUE NUMBER

ORIGINAL

1

**Contact Code 555** 

Contact Code 556

**Contact Code 558** 

**Contact Code 559** 

Contact Code 560

INSULATOR MATERIAL: THERMOPLASTIC POLYESTER, UL 94V-0 CONTACT MATERIAL; COPPER, NICKEL, TIN ALLOY CA-725 CONTACT PLATING: GOLD ON THE MATING AREA, TIN-LEAD

ON THE CONTACT TAILS, NICKEL UNDERPLATE

346/396 SERIES CARD EDGE CONNECTOR CONTACT CODE 555,556,558,559,560 DIMENSIONS

YOUR CONNECTION TO QUALITY & SERVICE

**EDAC INC** TORONTO, ONTARIO CANADA

THESE DRAWINGS AND SPECIFICATIONS ARE THE PROPERTY OF EDAC INC.,AND SHALL NOT BE REPRODUCED, OR COPIED OR USED AS THE BASIS FOR THE MANUFACTURE OR SALE OF APPARATUS WITHOUT WRITTEN PERMISSION.