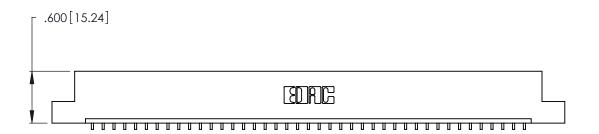

Contact Dimensions:
559-90 Degree Bend (Code 541 Contacts)
See Sheet 2 for Contact Code 555, 556, 558, 559, 560 Dimensions

.370 [9.4]

THIS IS A C.A.D. GENERATED DRAWING DO NOT MAKE MANUAL REVISIONS TO MASTER.

INSULATOR MATERIAL: THERMOPLASTIC POLYESTER, UL 94V-0 CONTACT MATERIAL; COPPER, NICKEL, TIN ALLOY CA-725

CONTACT PLATING: GOLD ON THE MATING AREA, TIN-LEAD ON THE CONTACT TAILS, NICKEL UNDERPLATE

346/396 SERIES CARD EDGE CONNECTOR PART NUMBER: 346-041-559-108