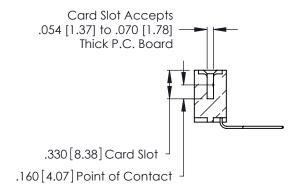

INSULATOR MATERIAL: THERMOPLASTIC POLYESTER, UL 94V-0 CONTACT MATERIAL; COPPER, NICKEL, TIN ALLOY CA-725

CONTACT PLATING: GOLD ON THE MATING AREA, TIN-LEAD ON THE CONTACT TAILS, NICKEL UNDERPLATE

346/396 SERIES CARD EDGE CONNECTOR PART NUMBER: 346-041-559-108

Contact Code 560

INSULATOR MATERIAL: THERMOPLASTIC POLYESTER, UL 94V-0 CONTACT MATERIAL; COPPER, NICKEL, TIN ALLOY CA-725 CONTACT PLATING: GOLD ON THE MATING AREA, TIN-LEAD

ON THE CONTACT TAILS, NICKEL UNDERPLATE