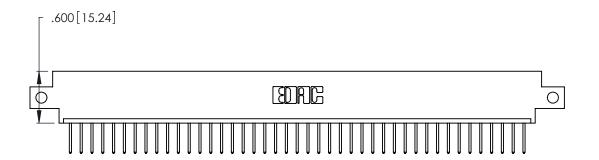

ISSUE NUMBER

ORIGINAL

1

- INSULATOR MATERIAL: THERMOPLASTIC POLYESTER, UL 94V-0 CONTACT MATERIAL; COPPER, NICKEL, TIN\_ALLOY CA-725
- CONTACT PLATING: GOLD ON THE MATING AREA, TIN-LEAD ON THE CONTACT TAILS, NICKEL UNDERPLATE

| 346/396 SERIES CARD EDGE CONNECTOR |
|------------------------------------|
| PART NUMBER: 346-043-526-612       |

**EDAC INC** TORONTO, ONTARIO CANADA

THESE DRAWINGS AND SPECIFICATIONS ARE THE PROPERTY OF EDAC INC., AND SHALL NOT BE REPRODUCED, OR COPIED OR USED AS THE BASIS FOR THE MANUFACTURE OR SALE OF APPARATUS WITHOUT WRITTEN PERMISSION.