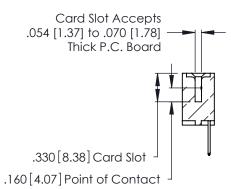

Contact Code 560

INSULATOR MATERIAL: THERMOPLASTIC POLYESTER, UL 94V-0 CONTACT MATERIAL; COPPER, NICKEL, TIN ALLOY CA-725 CONTACT PLATING: GOLD ON THE MATING AREA, TIN-LEAD

ON THE CONTACT TAILS, NICKEL UNDERPLATE

346/396 SERIES CARD EDGE CONNECTOR CONTACT CODE 555,556,558,559,560 DIMENSIONS

YOUR CONNECTION TO QUALITY & SERVICE

**EDAC INC** TORONTO, ONTARIO CANADA

THESE DRAWINGS AND SPECIFICATIONS ARE THE PROPERTY OF EDAC INC.,AND SHALL NOT BE REPRODUCED, OR COPIED OR USED AS THE BASIS FOR THE MANUFACTURE OR SALE OF APPARATUS WITHOUT WRITTEN PERMISSION.