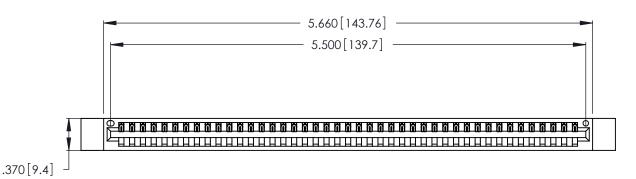

<u>Contact Dimensions:</u>
526-P.C. Tail .018 Sq. (0.46 Sq.) - Tail LG. =.350 (8.89)
.125 (3.18) Contact Spacing x .250 (6.35) Row Spacing

THIS IS A C.A.D. GENERATED DRAWING DO NOT MAKE MANUAL REVISIONS TO MASTER.

| 346/396 SERIES CARD EDGE CONNECTOR |
|------------------------------------|
| PART NUMBER: 346-043-526-612       |

**EDAC INC** TORONTO, ONTARIO CANADA

THESE DRAWINGS AND SPECIFICATIONS ARE THE PROPERTY OF EDAC INC., AND SHALL NOT BE REPRODUCED, OR COPIED OR USED AS THE BASIS FOR THE MANUFACTURE OR SALE OF APPARATUS WITHOUT WRITTEN PERMISSION.