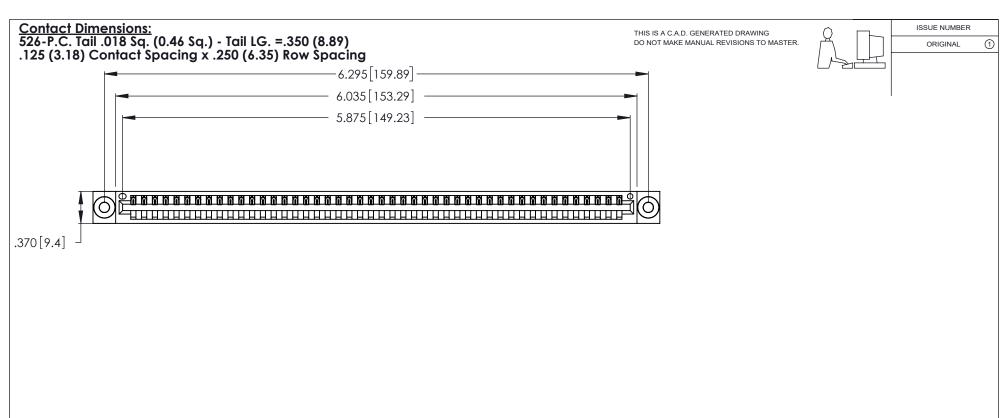

- INSULATOR MATERIAL: THERMOPLASTIC POLYESTER, UL 94V-0 CONTACT MATERIAL; COPPER, NICKEL, TIN\_ALLOY CA-725
- CONTACT PLATING: GOLD ON THE MATING AREA, TIN-LEAD ON THE CONTACT TAILS, NICKEL UNDERPLATE

THIS IS A C.A.D. GENERATED DRAWING DO NOT MAKE MANUAL REVISIONS TO MASTER.

ISSUE NUMBER

ORIGINAL

1

**Contact Code 555** 

Contact Code 556

**Contact Code 558** 

**Contact Code 559** 