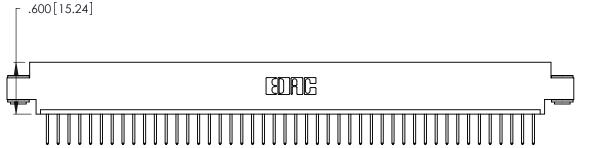

| 346/396 SERIES CARD EDGE CONNECTOR |
|------------------------------------|
| PART NUMBER: 346-046-526-603       |

YOUR CONNECTION TO QUALITY & SERVICE

**EDAC INC** TORONTO, ONTARIO CANADA

THESE DRAWINGS AND SPECIFICATIONS ARE THE PROPERTY OF EDAC INC., AND SHALL NOT BE REPRODUCED, OR COPIED OR USED AS THE BASIS FOR THE MANUFACTURE OR SALE OF APPARATUS WITHOUT WRITTEN PERMISSION.

Contact Code 560

INSULATOR MATERIAL: THERMOPLASTIC POLYESTER, UL 94V-0 CONTACT MATERIAL; COPPER, NICKEL, TIN ALLOY CA-725 CONTACT PLATING: GOLD ON THE MATING AREA, TIN-LEAD

ON THE CONTACT TAILS, NICKEL UNDERPLATE