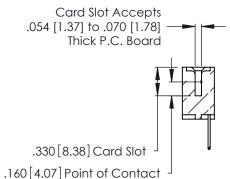

346/396 SERIES CARD EDGE CONNECTOR CONTACT CODE 555,556,558,559,560 DIMENSIONS

YOUR CONNECTION TO QUALITY & SERVICE

**EDAC INC** TORONTO, ONTARIO CANADA

THESE DRAWINGS AND SPECIFICATIONS ARE THE PROPERTY OF EDAC INC.,AND SHALL NOT BE REPRODUCED, OR COPIED OR USED AS THE BASIS FOR THE MANUFACTURE OR SALE OF APPARATUS WITHOUT WRITTEN PERMISSION.