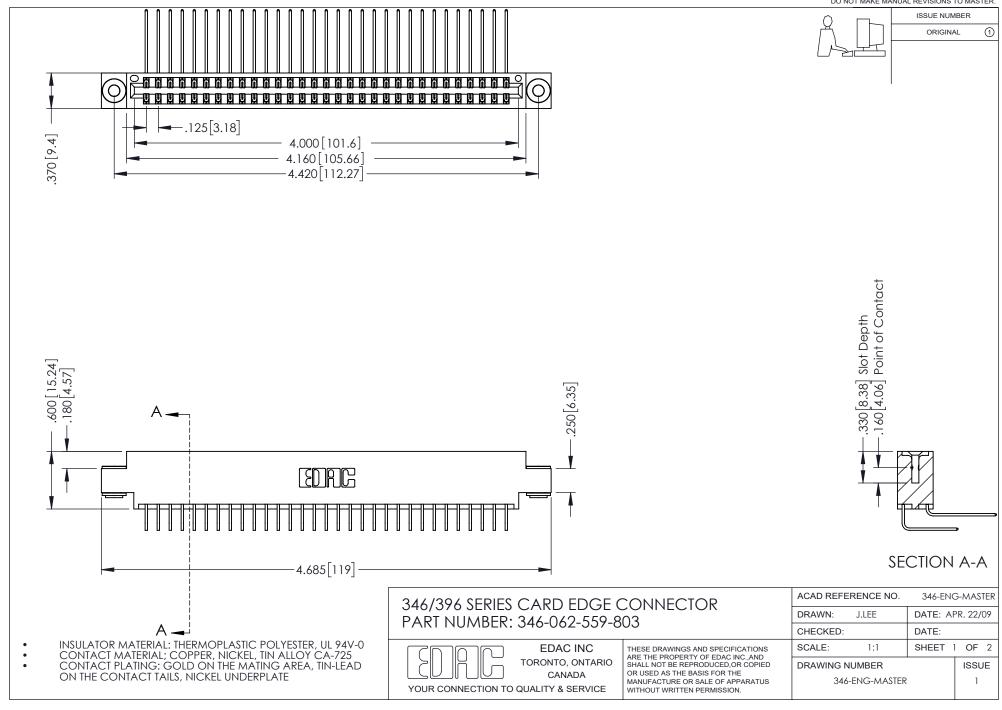

THIS IS A C.A.D. GENERATED DRAWING DO NOT MAKE MANUAL REVISIONS TO MASTER.

ORIGINAL 1

ISSUE NUMBER

**Contact Code 555** 

**Contact Code 556** 

INSULATOR MATERIAL: THERMOPLASTIC POLYESTER, UL 94V-0 CONTACT MATERIAL; COPPER, NICKEL, TIN ALLOY CA-725 CONTACT PLATING: GOLD ON THE MATING AREA, TIN-LEAD

ON THE CONTACT TAILS, NICKEL UNDERPLATE

## 346/396 SERIES CARD EDGE CONNECTOR CONTACT CODE 555,556,558,559,560 DIMENSIONS

YOUR CONNECTION TO QUALITY & SERVICE

**EDAC INC** TORONTO, ONTARIO CANADA

THESE DRAWINGS AND SPECIFICATIONS ARE THE PROPERTY OF EDAC INC.,AND SHALL NOT BE REPRODUCED, OR COPIED OR USED AS THE BASIS FOR THE MANUFACTURE OR SALE OF APPARATUS WITHOUT WRITTEN PERMISSION.