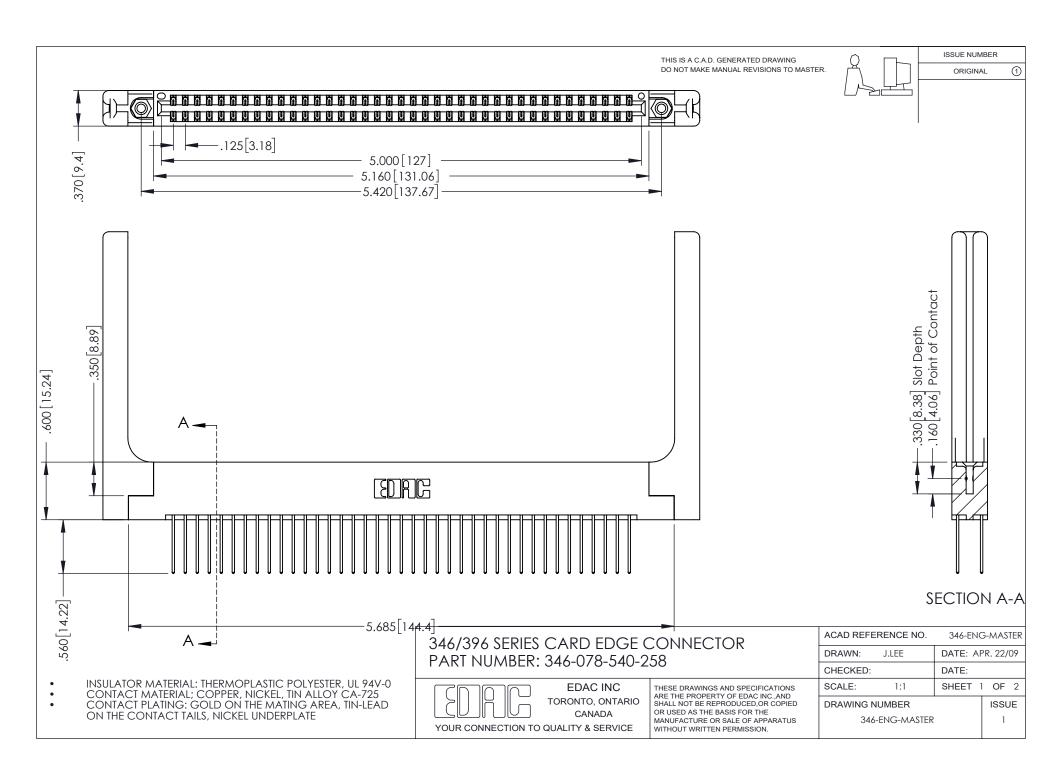

## **Contact Code 556**

INSULATOR MATERIAL: THERMOPLASTIC POLYESTER, UL 94V-0 CONTACT MATERIAL; COPPER, NICKEL, TIN ALLOY CA-725 CONTACT PLATING: GOLD ON THE MATING AREA, TIN-LEAD

ON THE CONTACT TAILS, NICKEL UNDERPLATE

## 346/396 SERIES CARD EDGE CONNECTOR CONTACT CODE 555,556,558,559,560 DIMENSIONS

YOUR CONNECTION TO QUALITY & SERVICE

**EDAC INC** TORONTO, ONTARIO CANADA

THESE DRAWINGS AND SPECIFICATIONS ARE THE PROPERTY OF EDAC INC.,AND SHALL NOT BE REPRODUCED, OR COPIED OR USED AS THE BASIS FOR THE MANUFACTURE OR SALE OF APPARATUS WITHOUT WRITTEN PERMISSION.