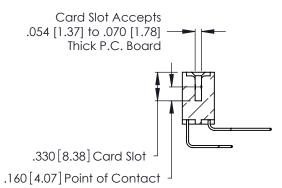

Contact Code 556

**Contact Code 558** 

**Contact Code 559** 

**Contact Code 560** 

INSULATOR MATERIAL: THERMOPLASTIC POLYESTER, UL 94V-0 CONTACT MATERIAL; COPPER, NICKEL, TIN ALLOY CA-725 CONTACT PLATING: GOLD ON THE MATING AREA, TIN-LEAD

ON THE CONTACT TAILS, NICKEL UNDERPLATE

346/396 SERIES CARD EDGE CONNECTOR CONTACT CODE 555,556,558,559,560 DIMENSIONS

YOUR CONNECTION TO QUALITY & SERVICE

**EDAC INC** TORONTO, ONTARIO CANADA

THESE DRAWINGS AND SPECIFICATIONS ARE THE PROPERTY OF EDAC INC.,AND SHALL NOT BE REPRODUCED, OR COPIED OR USED AS THE BASIS FOR THE MANUFACTURE OR SALE OF APPARATUS WITHOUT WRITTEN PERMISSION.