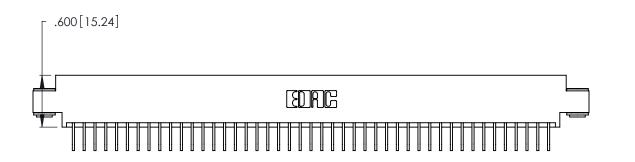

346/396 SERIES CARD EDGE CONNECTOR PART NUMBER: 346-090-558-803

YOUR CONNECTION TO QUALITY & SERVICE

**EDAC INC** TORONTO, ONTARIO CANADA

THESE DRAWINGS AND SPECIFICATIONS ARE THE PROPERTY OF EDAC INC., AND SHALL NOT BE REPRODUCED, OR COPIED OR USED AS THE BASIS FOR THE MANUFACTURE OR SALE OF APPARATUS WITHOUT WRITTEN PERMISSION.

Contact Dimensions:
558-90 Degree Bend (Code 541 Contacts)
See Sheet 2 for Contact Code 555, 556, 558, 559, 560 Dimensions THIS IS A C.A.D. GENERATED DRAWING DO NOT MAKE MANUAL REVISIONS TO MASTER. -6.170 [156.72] 5.910 [150.11] 5.750 [146.05]