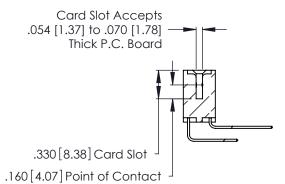

Contact Dimensions:
559-90 Degree Bend (Code 541 Contacts)
See Sheet 2 for Contact Code 555, 556, 558, 559, 560 Dimensions

THIS IS A C.A.D. GENERATED DRAWING DO NOT MAKE MANUAL REVISIONS TO MASTER.

1

- INSULATOR MATERIAL: THERMOPLASTIC POLYESTER, UL 94V-0 CONTACT MATERIAL; COPPER, NICKEL, TIN ALLOY CA-725
- CONTACT PLATING: GOLD ON THE MATING AREA, TIN-LEAD ON THE CONTACT TAILS, NICKEL UNDERPLATE

Contact Code 560

INSULATOR MATERIAL: THERMOPLASTIC POLYESTER, UL 94V-0 CONTACT MATERIAL; COPPER, NICKEL, TIN ALLOY CA-725 CONTACT PLATING: GOLD ON THE MATING AREA, TIN-LEAD ON THE CONTACT TAILS, NICKEL UNDERPLATE