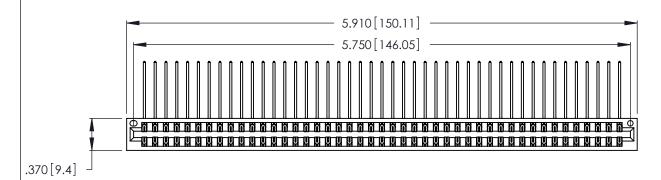

Contact Dimensions:
559-90 Degree Bend (Code 541 Contacts)
See Sheet 2 for Contact Code 555, 556, 558, 559, 560 Dimensions

THIS IS A C.A.D. GENERATED DRAWING DO NOT MAKE MANUAL REVISIONS TO MASTER.

1

- INSULATOR MATERIAL: THERMOPLASTIC POLYESTER, UL 94V-0 CONTACT MATERIAL; COPPER, NICKEL, TIN ALLOY CA-725
- CONTACT PLATING: GOLD ON THE MATING AREA, TIN-LEAD ON THE CONTACT TAILS, NICKEL UNDERPLATE

| 346/396 SERIES CARD EDGE CONNECTOR |
|------------------------------------|
| PART NUMBER: 346-090-559-201       |

YOUR CONNECTION TO QUALITY & SERVICE

**EDAC INC** TORONTO, ONTARIO CANADA

THESE DRAWINGS AND SPECIFICATIONS ARE THE PROPERTY OF EDAC INC., AND SHALL NOT BE REPRODUCED, OR COPIED OR USED AS THE BASIS FOR THE MANUFACTURE OR SALE OF APPARATUS WITHOUT WRITTEN PERMISSION.