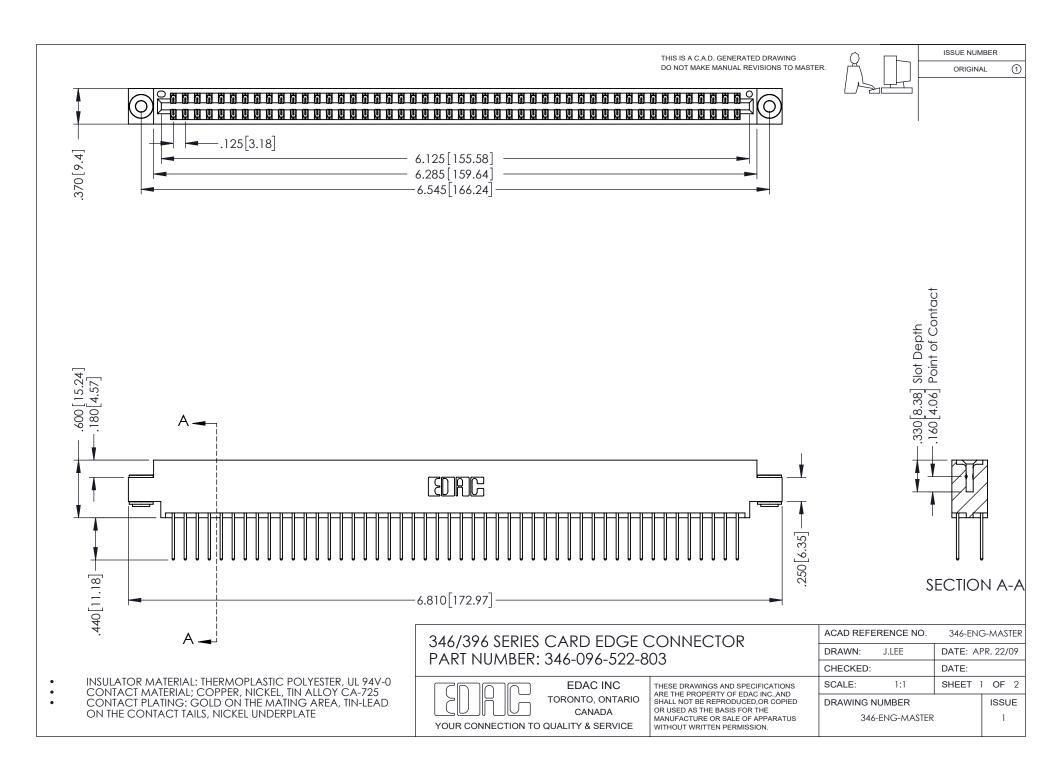

## **Contact Code 556**

INSULATOR MATERIAL: THERMOPLASTIC POLYESTER, UL 94V-0 CONTACT MATERIAL; COPPER, NICKEL, TIN ALLOY CA-725 CONTACT PLATING: GOLD ON THE MATING AREA, TIN-LEAD

ON THE CONTACT TAILS, NICKEL UNDERPLATE

## 346/396 SERIES CARD EDGE CONNECTOR CONTACT CODE 555,556,558,559,560 DIMENSIONS

YOUR CONNECTION TO QUALITY & SERVICE

**EDAC INC** TORONTO, ONTARIO CANADA

THESE DRAWINGS AND SPECIFICATIONS ARE THE PROPERTY OF EDAC INC.,AND SHALL NOT BE REPRODUCED, OR COPIED OR USED AS THE BASIS FOR THE MANUFACTURE OR SALE OF APPARATUS WITHOUT WRITTEN PERMISSION.