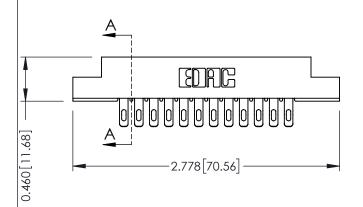

## **Mounting Option**

08-#4-40 Unified Threaded Inserts

## **Contact Detail**

555-Extender Board Bend (Code 500 Contacts) .156 [3.96] Contact Spacing x .140 [3.56] Row Spacing

**See Accompanying Page for: Mounting Options** 

305 / 315 / 355 Card Edge Connector Part Number: 355-024-555-208