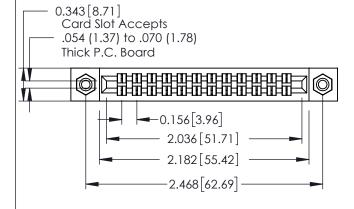

## **Contact Detail**

555-Extender Board Bend (Code 500 Contacts) .156 [3.96] Contact Spacing x .140 [3.56] Row Spacing

**See Accompanying Page for: Mounting Options** 

305 / 315 / 355 Card Edge Connector Part Number: 355-024-555-208

0.090 [2.29] Point of Contact

0.295[7.49] Card Slot