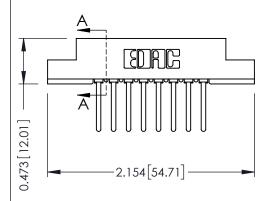

**Mounting Option** .128 (3.25) Dia. Mounting Holes **Contact Detail** 

Wire Wrap .046x.014(1.17x0.36) - Tail LG=.495(12.57) .156 [3.96] Contact Spacing x .200 [5.08] Row Spacing

## **See Accompanying Pages for:**

- **Contact Bend Details**
- **Mounting Options**