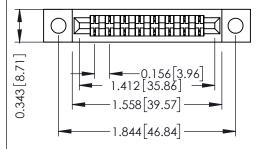

**Mounting Option** .128 (3.25) Dia. Mounting Holes **Contact Detail** 

Wire Wrap .046x.014(1.17x0.36) - Tail LG=.495(12.57) .156 [3.96] Contact Spacing x .200 [5.08] Row Spacing