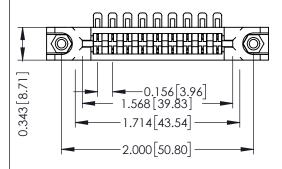

**Mounting Option** In-Line Card Guides **Contact Detail** 

90 Degree Bend (Code 501 Contacts)

.156 [3.96] Contact Spacing x .200 [5.08] Row Spacing