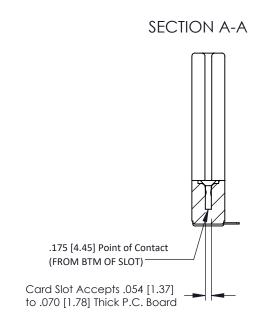

**Mounting Option** In-Line Card Guides **Contact Detail** 

90 Degree Bend (Code 501 Contacts)

.156 [3.96] Contact Spacing x .200 [5.08] Row Spacing