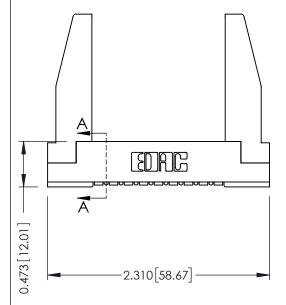

**Mounting Option** In-Line Card Guides **Contact Detail** 

90 Degree Bend (Code 501 Contacts)

.156 [3.96] Contact Spacing x .200 [5.08] Row Spacing