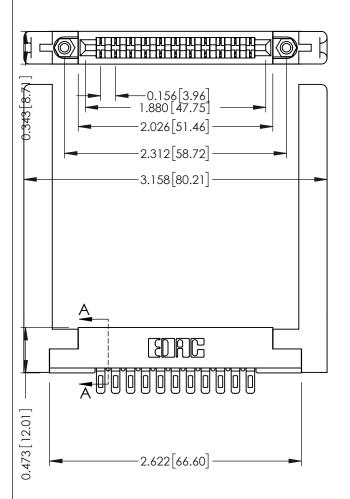

Wire Hole .089x.014(2.29x0.36) - Tail LG=.213(5.41) .156 [3.96] Contact Spacing x .200 [5.08] Row Spacing

THIS IS A C.A.D. GENERATED DRAWING DO NOT MAKE MANUAL REVISIONS TO MAS

ER.

ISSUE NUMBER

ORIGINAL

307 / 357 Card Edge Connector Part Number: 357-011-501-158

SCALE: NTS SHEET 1 OF 3

DRAWING NUMBER

307 Assembly 1

J.LEE

307 ENG MASTER

DATE: AUG. 11/09

SECTION A-A

Card Slot Accepts .054 [1.37] to .070 [1.78] Thick P.C. Board