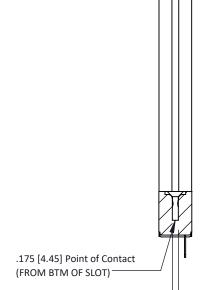

SCALE: NTS SHEET 1 OF 3

DRAWING NUMBER

307 Assembly 1

J.LEE

307 ENG MASTER

DATE: AUG. 11/09

SECTION A-A

Card Slot Accepts .054 [1.37] to .070 [1.78] Thick P.C. Board