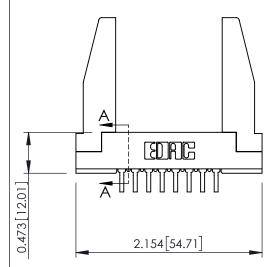

## **See Accompanying Pages for:**

- Contact Bend Details
- Mounting Options

SECTION A-A

307 ENG MASTER

DATE: AUG. 11/09

SHEET 1 OF 3

J.LEE

307 Assembly