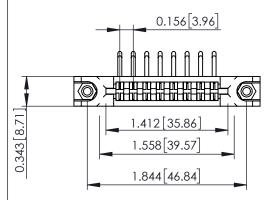

Mounting Option
In-Line Card Guides

**Contact Detail** 

90 Degree Bend (Code 422 and 440 Contacts)
.156 [3.96] Contact Spacing x .200 [5.08] Row Spacing

THIS IS A C.A.D. GENERATED DRAWING DO NOT MAKE MANUAL REVISIONS TO MAKE

NTS

307 / 357 Card Edge Connector
Part Number: 357-016-559-278

EDAC INC
TORONTO, ONTARIO
CANADA

ACTUAL PROPERTY OF EDAC INC., AND
OR USED AS THE BASIS FOR THE
OR USED AS THE BASIS FOR THE BASIS FOR THE
OR USED AS THE BASIS FOR TH