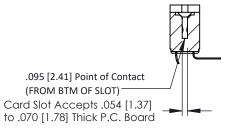

Mounting Option
In-Line Card Guides

**Contact Detail** 

90 Degree Bend (Code 422 and 440 Contacts)
.156 [3.96] Contact Spacing x .200 [5.08] Row Spacing

THIS IS A C.A.D. GENERATED DRAWING DO NOT MAKE MANUAL REVISIONS TO MAKE