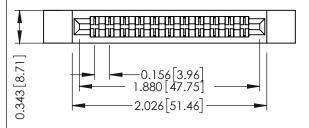

**Mounting Option Contact Detail** 

.128 (3.25) Dia. Side Mounting Holes PC Tail .046x.013(1.17x0.33) - Tail LG=.358(9.09) .156 [3.96] Contact Spacing x .200 [5.08] Row Spacing

1

## **See Accompanying Pages for:**

- **Contact Bend Details**
- **Mounting Options**

(FROM BTM OF SLOT)

Card Slot Accepts .054 [1.37] to .070 [1.78] Thick P.C. Board

| 307 / 357 Card Edge Connector<br>Part Number: 357-022-422-212 |                                                                     |
|---------------------------------------------------------------|---------------------------------------------------------------------|
|                                                               |                                                                     |
| EDAC INC                                                      | THESE DRAWINGS AND SPECIFICATIONS ARE THE PROPERTY OF EDAC INC.,AND |