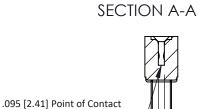

**Mounting Option Contact Detail** 

.128 (3.25) Dia. Side Mounting Holes PC Tail .046x.013(1.17x0.33) - Tail LG=.358(9.09) .156 [3.96] Contact Spacing x .200 [5.08] Row Spacing

1