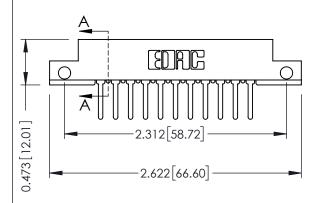

**Mounting Option Contact Detail** 

.128 (3.25) Dia. Side Mounting Holes PC Tail .046x.013(1.17x0.33) - Tail LG=.358(9.09) .156 [3.96] Contact Spacing x .200 [5.08] Row Spacing

1

## **See Accompanying Pages for:**

- **Contact Bend Details**
- **Mounting Options**

(FROM BTM OF SLOT)

Card Slot Accepts .054 [1.37] to .070 [1.78] Thick P.C. Board

| 307 / 357 Card Edge Connector<br>Part Number: 357-022-422-212 |                                                                     |
|---------------------------------------------------------------|---------------------------------------------------------------------|
|                                                               |                                                                     |
| EDAC INC                                                      | THESE DRAWINGS AND SPECIFICATIONS ARE THE PROPERTY OF EDAC INC.,AND |