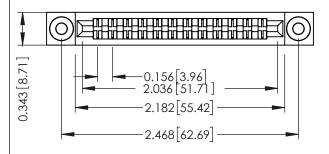

Mounting Option
.116 (2.95) I.D. Floating Eyelets

**Contact Detail** 

Extender Board Bend (Code 422 Contacts)
.156 [3.96] Contact Spacing x .200 [5.08] Row Spacing

THIS IS A C.A.D. GENERATED DRAWING DO NOT MAKE MANUAL REVISIONS TO MAS