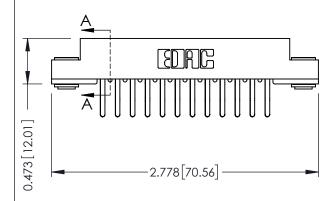

## **See Accompanying Pages for:**

- Contact Bend Details
- Mounting Options

SECTION A-A

307 ENG MASTER

DATE: AUG. 11/09

SHEET 1 OF 3

J.LEE

307 Assembly