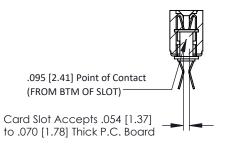

Mounting Option
.116 (2.95) I.D. Floating Eyelets

**Contact Detail** 

Extender Board Bend (Code 422 Contacts)
.156 [3.96] Contact Spacing x .200 [5.08] Row Spacing

THIS IS A C.A.D. GENERATED DRAWING DO NOT MAKE MANUAL REVISIONS TO MAS