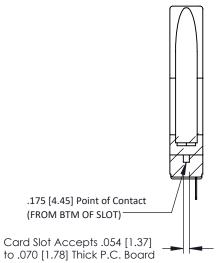

ORIGINAL

SECTION A-A

**See Accompanying Pages for:** 

- **Contact Bend Details**
- **Mounting Options**

307 / 357 Card Edge Connector Part Number: 357-026-421-178

**EDAC INC** TORONTO, ONTARIO CANADA

THESE DRAWINGS AND SPECIFICATIONS ARE THE PROPERTY OF EDAC INC.,AND SHALL NOT BE REPRODUCED, OR COPIED OR USED AS THE BASIS FOR THE MANUFACTURE OR SALE OF APPARATUS WITHOUT WRITTEN PERMISSION.