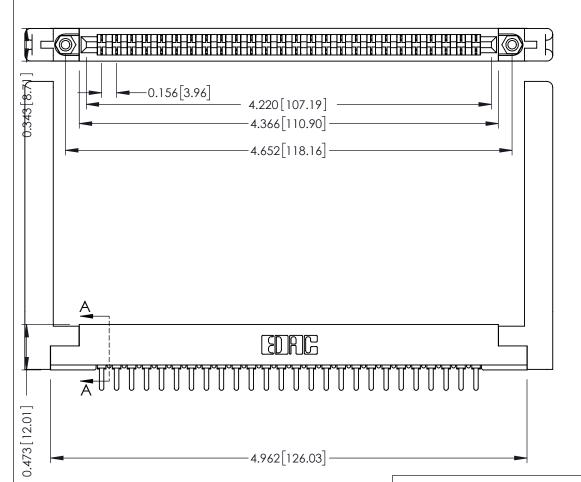

ORIGINAL

SECTION A-A

**See Accompanying Pages for:** 

- **Contact Bend Details**
- **Mounting Options**

307 / 357 Card Edge Connector Part Number: 357-026-421-178

**EDAC INC** TORONTO, ONTARIO CANADA

THESE DRAWINGS AND SPECIFICATIONS ARE THE PROPERTY OF EDAC INC.,AND SHALL NOT BE REPRODUCED, OR COPIED OR USED AS THE BASIS FOR THE MANUFACTURE OR SALE OF APPARATUS WITHOUT WRITTEN PERMISSION.

| ACAD REFERENCE NO. | 307 ENG MASTER   |
|--------------------|------------------|
| DRAWN: J.LEE       | DATE: AUG. 11/09 |
| CHECKED:           | DATE:            |
| SCALE: NTS         | SHEET 1 OF 3     |
| DRAWING NUMBER     | ISSUE            |
| 307 Assembly       | 1                |