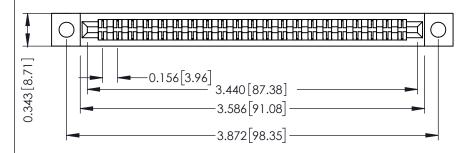

**Mounting Option** .128 (3.25) Dia. Mounting Holes **Contact Detail** 

Wire Wrap .046x.013(1.17x0.33) - Tail LG=.708(17.98) .156 [3.96] Contact Spacing x .200 [5.08] Row Spacing

## **See Accompanying Pages for:**

- **Contact Bend Details**
- **Mounting Options**

307 / 357 Card Edge Connector Part Number: 357-042-440-202

| ACAD REFERENCE NO. 307 ENG MASTER |                  |
|-----------------------------------|------------------|
| DRAWN: J.LEE                      | DATE: AUG. 11/09 |
| CHECKED:                          | DATE:            |
| SCALE: NTS                        | SHEET 1 OF 3     |
| DRAWING NUMBER                    | ISSUE            |
| 307 Assembly                      | 1                |