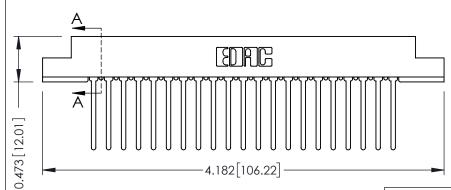

## SECTION A-A

.095 [2.41] Point of Contact (FROM BTM OF SLOT) Card Slot Accepts .054 [1.37] to .070 [1.78] Thick P.C. Board