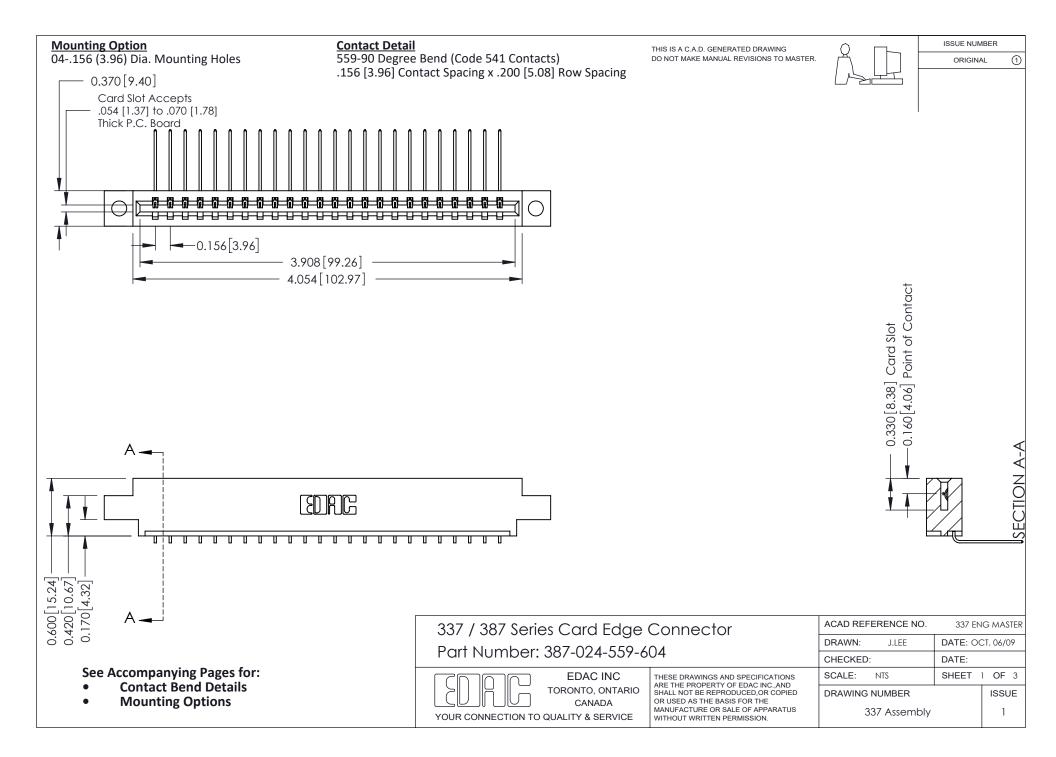

ISSUE NUMBER

ORIGINAL

1

| 337 / 387 Series Card Edge Connector<br>Contact Bend Detail           |                                                                                                                                                                                                  | ACAD REFERENCE NO. 337 E |                  | G MASTER      |
|-----------------------------------------------------------------------|--------------------------------------------------------------------------------------------------------------------------------------------------------------------------------------------------|--------------------------|------------------|---------------|
|                                                                       |                                                                                                                                                                                                  | DRAWN: J.LEE             | DATE: OCT. 06/09 |               |
|                                                                       |                                                                                                                                                                                                  | CHECKED: DATE:           |                  |               |
| EDAC INC TORONTO, ONTARIO CANADA YOUR CONNECTION TO QUALITY & SERVICE | THESE DRAWINGS AND SPECIFICATIONS ARE THE PROPERTY OF EDAC INC.,AND SHALL NOT BE REPRODUCED, OR COPIED OR USED AS THE BASIS FOR THE MANUFACTURE OR SALE OF APPARATUS WITHOUT WRITTEN PERMISSION. | SCALE: NTS               | SHEET            | 2 <b>OF</b> 3 |
|                                                                       |                                                                                                                                                                                                  | DRAWING NUMBER           |                  | ISSUE         |
|                                                                       |                                                                                                                                                                                                  | 337 Assembly             |                  | 1             |