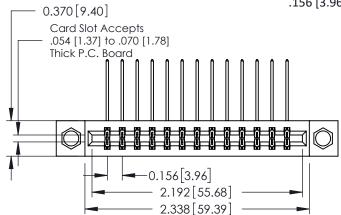

ISSUE NUMBER

ORIGINAL

1

**See Accompanying Pages for:** 

- **Contact Bend Details**
- **Mounting Options**

| 337 / 387 Series Card Edge Connector |
|--------------------------------------|
| Part Number: 387-026-559-808         |

| ACAD REFERENCE NO. | 337 ENG MASTER   |
|--------------------|------------------|
| DRAWN: J.LEE       | DATE: OCT. 06/09 |
| CHECKED:           | DATE:            |
| SCALE: NTS         | SHEET 1 OF 3     |
| DRAWING NUMBER     | ISSUE            |
| 337 Assembly       | 1                |