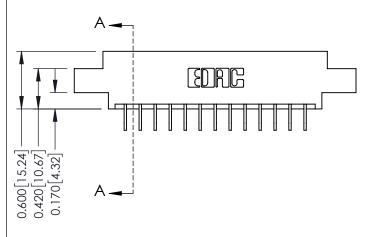

0.330 [8.38] Card Slot 0.160 [4.06] Point of Contact

ISSUE NUMBER

ORIGINAL

1

| 337 / 387 Series Card Edge                                            | ACAD REFERENCE NO.                                                                                                                                                                               | 337 ENG MASTER |                  |               |
|-----------------------------------------------------------------------|--------------------------------------------------------------------------------------------------------------------------------------------------------------------------------------------------|----------------|------------------|---------------|
| Contact Bend Detail                                                   |                                                                                                                                                                                                  | DRAWN: J.LEE   | DATE: OCT. 06/09 |               |
|                                                                       |                                                                                                                                                                                                  | CHECKED:       | DATE:            |               |
| EDAC INC TORONTO, ONTARIO CANADA YOUR CONNECTION TO QUALITY & SERVICE | THESE DRAWINGS AND SPECIFICATIONS ARE THE PROPERTY OF EDAC INC.,AND SHALL NOT BE REPRODUCED, OR COPIED OR USED AS THE BASIS FOR THE MANUFACTURE OR SALE OF APPARATUS WITHOUT WRITTEN PERMISSION. | SCALE: NTS     | SHEET            | 2 <b>OF</b> 3 |
|                                                                       |                                                                                                                                                                                                  | DRAWING NUMBER |                  | ISSUE         |
|                                                                       |                                                                                                                                                                                                  | 337 Assembly   |                  | 1             |