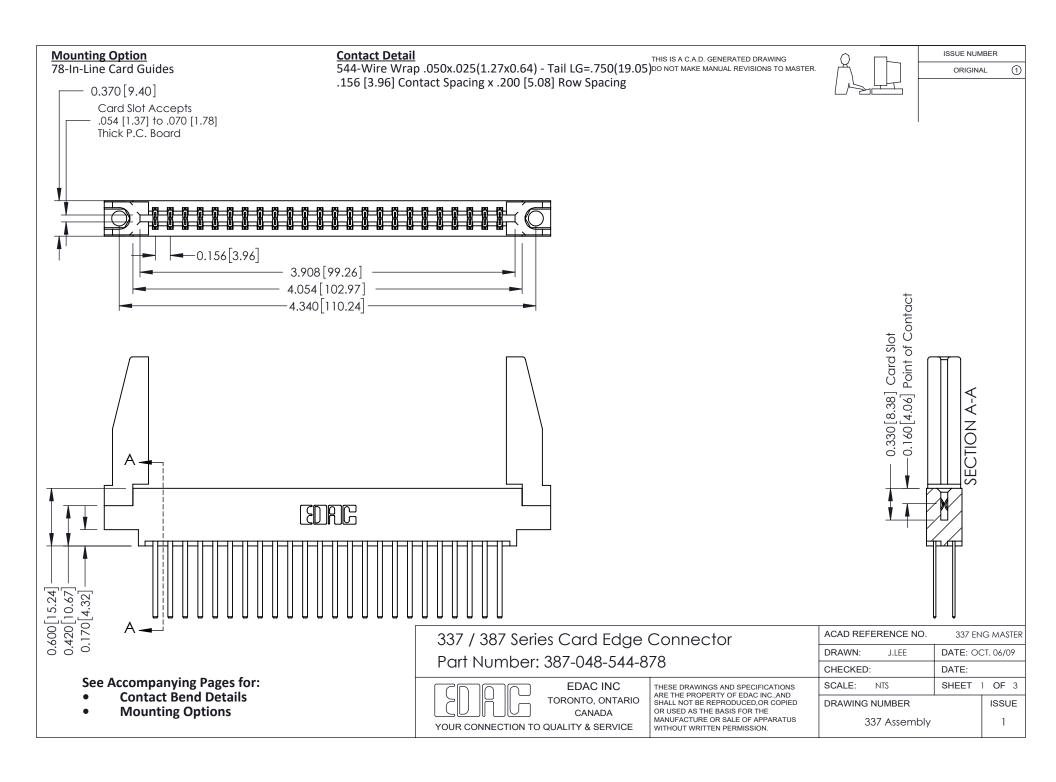

ISSUE NUMBER

ORIGINAL

1



| 337 / 387 Series Card Edge Connector<br>Contact Bend Detail           |                                                                                                                                                                                                  | ACAD REFERENCE NO. 337 E |                  | G MASTER      |
|-----------------------------------------------------------------------|--------------------------------------------------------------------------------------------------------------------------------------------------------------------------------------------------|--------------------------|------------------|---------------|
|                                                                       |