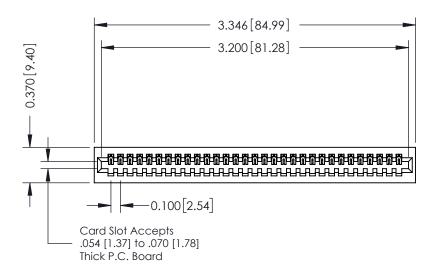

342 / 392 Card Edge Connector Part Number: 392-031-542-101

YOUR CONNECTION TO QUALITY & SERVICE

342 ENG MASTER J.LEE DATE: OCT. 06/09 SHEET 1 OF 3

342 Assembly

THIS IS A C.A.D. GENERATED DRAWING DO NOT MAKE MANUAL REVISIONS TO MASTER. ISSUE NUMBER