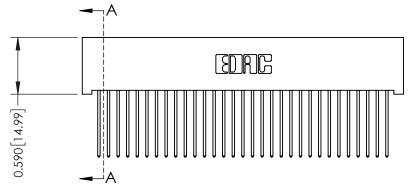

ORIGINAL

1

| 342 / 392 Series Card Edge Connector<br>Contact Bend Detail |                                                                                                                                                                                                  | ACAD REFERENCE NO. 342 ENG MASTER |             |                  |        |
|-------------------------------------------------------------|--------------------------------------------------------------------------------------------------------------------------------------------------------------------------------------------------|-----------------------------------|-------------|------------------|--------|
|                                                             |                                                                                                                                                                                                  | DRAWN:                            | J.LEE       | DATE: OCT. 06/09 |        |
|                                                             |                                                                                                                                                                                                  | CHECKED:                          |             | DATE:            |        |
| TORONTO, ONTARIO                                            | THESE DRAWINGS AND SPECIFICATIONS ARE THE PROPERTY OF EDAC INC. AND SHALL NOT BE REPRODUCED, OR COPIED OR USED AS THE BASIS FOR THE MANUFACTURE OR SALE OF APPARATUS WITHOUT WRITTEN PERMISSION. | SCALE:                            | NTS         | SHEET :          | 2 OF 3 |
|                                                             |                                                                                                                                                                                                  | DRAWING                           | NUMBER      |                  | ISSUE  |
| YOUR CONNECTION TO QUALITY & SERVICE                        |                                                                                                                                                                                                  | 3                                 | 42 Assembly |                  | 1      |