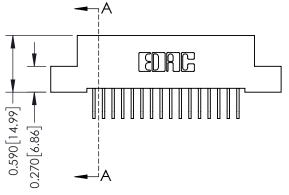

## **Mounting Option**

07-M3-0.5 Metric Threaded Inserts

## **Contact Detail**

558-90 Degree Bend (Code 541 Contacts) .100 [2.54] Contact Spacing x .200 [5.08] Row Spacing





## 0.240 [6.10] Point of Contact 0.410[10.41] **SECTION A-A**

## **See Accompanying Pages for:**

- **Contact Bend Details**
- **Mounting Options**

| 342 / 392 Card Edge Connector |
|-------------------------------|
| Part Number: 392-032-558-207  |



342 ENG MASTER DATE: OCT. 06/09 J.LEE NTS SHEET 1 OF 3

342 Assembly

THIS IS A C.A.D. GENERATED DRAWING DO NOT MAKE MANUAL REVISIONS TO MASTER. ISSUE NUMBER

ORIGINAL

1



| 342 / 392 Series Card Edge Connector<br>Contact Bend Detail |                                                                                                                                     | ACAD REFERENCE NO. 342 ENG MASTER |             |          |          |
|-------------------------------------------------------------|------------------------------------