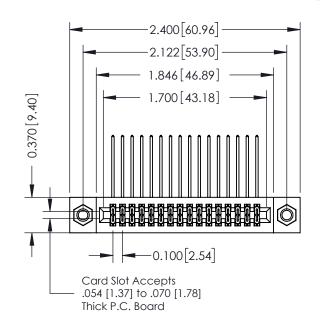

## **See Accompanying Pages for:**

- **Contact Bend Details**
- **Mounting Options**

| 342 / 392 Card Edge Connector |
|-------------------------------|
| Part Number: 392-032-558-207  |

342 ENG MASTER DATE: OCT. 06/09 J.LEE NTS SHEET 1 OF 3