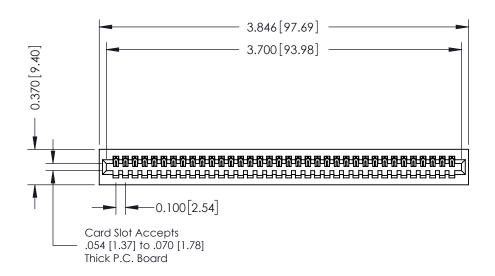

**See Accompanying Pages for:** 

- **Contact Bend Details**
- **Mounting Options**

| 342 / 392 Card Edge Connector |
|-------------------------------|
| Part Number: 392-036-544-101  |

YOUR CONNECTION TO QUALITY & SERVICE