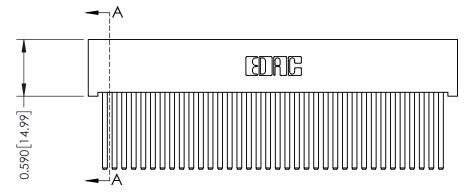

THIS IS A C.A.D. GENERATED DRAWING DO NOT MAKE MANUAL REVISIONS TO MASTER

ISSUE NUMBER

ORIGINAL

1

| 342 / 392 Card Edge Connector<br>Mounting Options |                                                                                                                                   | ACAD REFERENCE NO. 342 ENG MASTER |                         |        |  |  |
|---------------------------------------------------|-----------------------------------------------------------------------------------------------------------------------------------|-----------------------------------|-------------------------|--------|--|--|
|                                                   |                                                                                                                                   | DRAWN: J.LEE                      | DATE: <b>OCT. 06/09</b> |        |  |  |
|                                                   |                                                                                                                                   | CHECKED:                          | DATE:                   |        |  |  |
| EDAC INC                                          | ARE THE PROPERTY OF EDAC INC.,AND SHALL NOT BE REPRODUCED,OR COPIED OR USED AS THE BASIS FOR THE MANUFACTURE OR SALE OF APPARATUS | SCALE: NTS                        | SHEET :                 | 3 OF 3 |  |  |
| TORONTO, ONTARIO                                  |                                                                                                                                   | DRAWING NUMBER                    | •                       | ISSUE  |  |  |
| YOUR CONNECTION TO QUALITY & SERVICE              |                                                                                                                                   | 342 Assembly                      |                         | 1      |  |  |