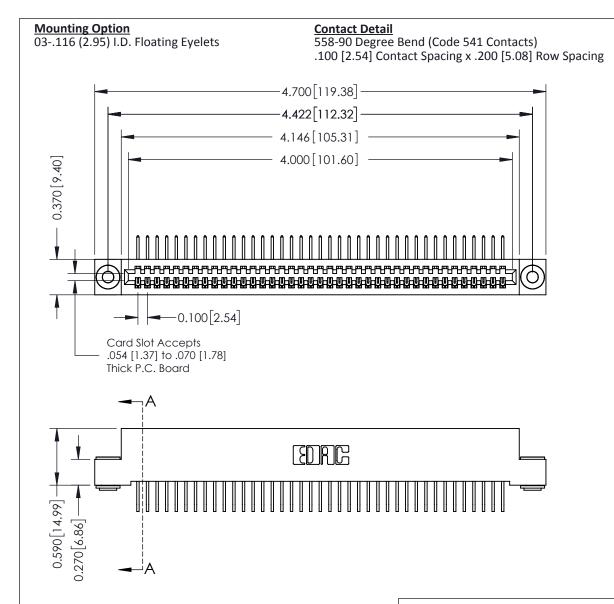

0.410 [10.41]

**SECTION A-A** 

**See Accompanying Pages for:** 

- **Contact Bend Details**
- **Mounting Options**

342 / 392 Card Edge Connector Part Number: 392-039-558-103

YOUR CONNECTION TO QUALITY & SERVICE

342 ENG MASTER J.LEE DATE: OCT. 06/09 SHEET 1 OF 3

342 Assembly

THIS IS A C.A.D. GENERATED DRAWING DO NOT MAKE MANUAL REVISIONS TO MASTER. ISSUE NUMBER

ORIGINAL

1

| 342 / 392 Series Card Edge Connector<br>Contact Bend Detail |                                                                                                                                                                                                  | ACAD REFERENCE NO. 342 ENG MASTER |             |                  |        |
|-------------------------------------------------------------|--------------------------------------------------------------------------------------------------------------------------------------------------------------------------------------------------|-----------------------------------|-------------|------------------|--------|
|                                                             |                                                                                                                                                                                                  | DRAWN:                            | J.LEE       | DATE: OCT. 06/09 |        |
|                                                             |                                                                                                                                                                                                  | CHECKED:                          |             | DATE:            |        |
| TORONTO, ONTARIO                                            | THESE DRAWINGS AND SPECIFICATIONS ARE THE PROPERTY OF EDAC INC. AND SHALL NOT BE REPRODUCED, OR COPIED OR USED AS THE BASIS FOR THE MANUFACTURE OR SALE OF APPARATUS WITHOUT WRITTEN PERMISSION. | SCALE:                            | NTS         | SHEET :          | 2 OF 3 |
|                                                             |                                                                                                                                                                                                  | DRAWING                           | NUMBER      |                  | ISSUE  |
| YOUR CONNECTION TO QUALITY & SERVICE                        |                                                                                                                                                                                                  | 3                                 | 42 Assembly |                  | 1      |