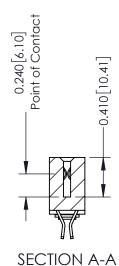

**Mounting Option** 

03-.116 (2.95) I.D. Floating Eyelets

**Contact Detail** 

555-Extender Board Bend (Code 500 Contacts) .100 [2.54] Contact Spacing x .200 [5.08] Row Spacing

342 Assembly

THIS IS A C.A.D. GENERATED DRAWING DO NOT MAKE MANUAL REVISIONS TO MASTER. ISSUE NUMBER

ORIGINAL

1

| 342 / 392 Series Card Edge Connector<br>Contact Bend Detail |                                                                                                                                   | ACAD REFERENCE NO. 342 ENG MASTER |             |          |          |
|-------------------------------------------------------------|-----------------------------------------------------------------------------------------------------------------------------------|-----------------------------------|-------------|----------|----------|
|                                                             |                                                                                                                                   | DRAWN:                            | J.LEE       | DATE: OC | T. 06/09 |
|                                                             |                                                                                                                                   | CHECKED:                          |             | DATE:    |          |
| EDAC INC                                                    | ARE THE PROPERTY OF EDAC INC.,AND SHALL NOT BE REPRODUCED,OR COPIED OR USED AS THE BASIS FOR THE MANUFACTURE OR SALE OF APPARATUS | SCALE:                            | NTS         | SHEET :  | 2 OF 3   |
| TORONTO, ONTARIO                                            |                                                                                                                                   | DRAWING                           | NUMBER      |          | ISSUE    |
| YOUR CONNECTION TO QUALITY & SERVICE                        |                                                                                                                                   | 3                                 | 42 Assembly |          | 1        |