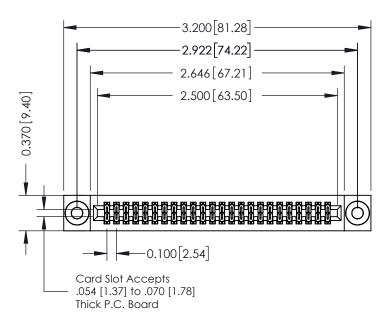

## **See Accompanying Pages for:**

- **Contact Bend Details**
- **Mounting Options**

| 342 / 392 Card Edge Connector |
|-------------------------------|
| Part Number: 392-048-555-203  |

| ACAD REFERENCE NO. 342 ENG MASTER |                  |  |  |  |
|-----------------------------------|------------------|--|--|--|
| DRAWN: J.LEE                      | DATE: OCT. 06/09 |  |  |  |
| CHECKED:                          | DATE:            |  |  |  |
| SCALE: NTS                        | SHEET 1 OF 3     |  |  |  |
| DRAWING NUMBER                    | ISSUE            |  |  |  |