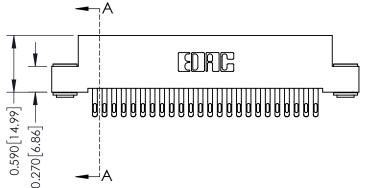

## **See Accompanying Pages for:**

- **Contact Bend Details**
- **Mounting Options**

| 342 / 392 Card Edge Connector |
|-------------------------------|
| Part Number: 392-048-555-203  |

| ACAD REFERENCE NO. 342 ENG MASTER |                  |  |  |  |
|-----------------------------------|------------------|--|--|--|
| DRAWN: J.LEE                      | DATE: OCT. 06/09 |  |  |  |
| CHECKED:                          | DATE:            |  |  |  |
| SCALE: NTS                        | SHEET 1 OF 3     |  |  |  |
| DRAWING NUMBER                    | ISSUE            |  |  |  |