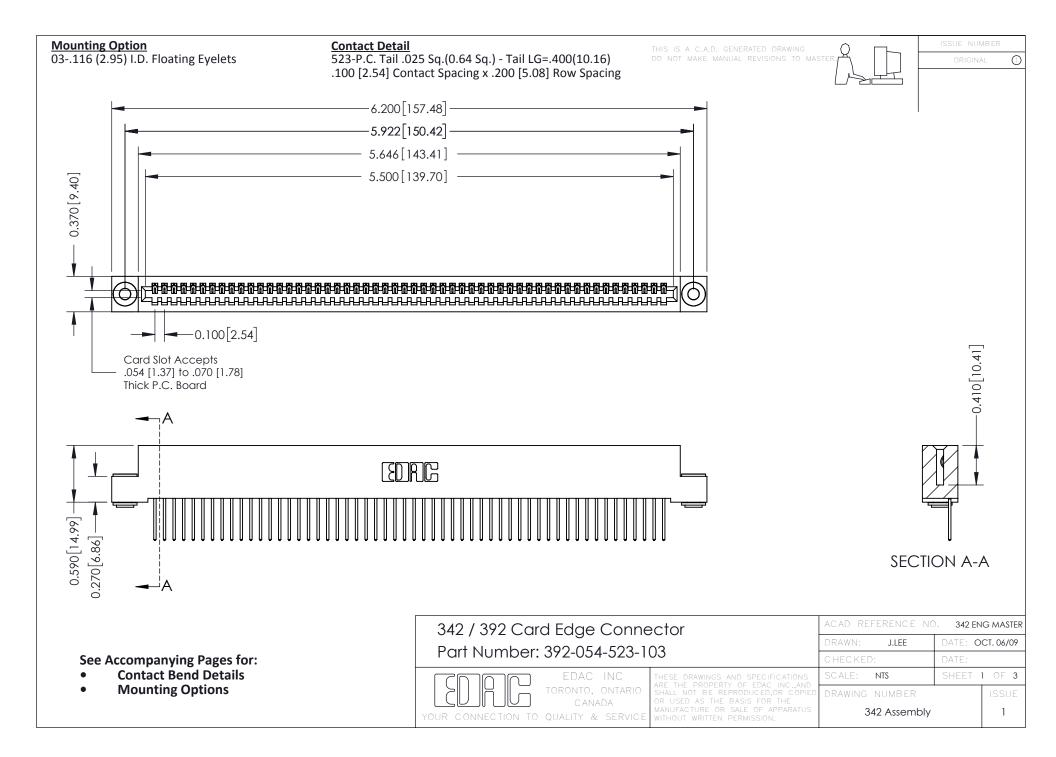

THIS IS A C.A.D. GENERATED DRAWING DO NOT MAKE MANUAL REVISIONS TO MASTER. ISSUE NUMBER

ORIGINAL

1



| 342 / 392 Series Card Edge Connector<br>Contact Bend Detail |                                                                                                                                                                                                  | ACAD REFERENCE NO. 342 ENG MASTER |             |                  |        |
|-------------------------------------------------------------|--------------------------------------------------------------------------------------------------------------------------------------------------------------------------------------------------|-----------------------------------|-------------|------------------|--------|
|