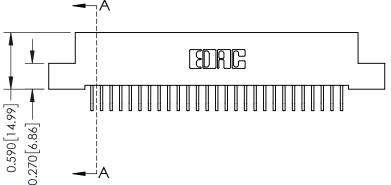

342 ENG MASTER DATE: OCT. 06/09 J.LEE NTS SHEET 1 OF 3

342 Assembly

THIS IS A C.A.D. GENERATED DRAWING DO NOT MAKE MANUAL REVISIONS TO MASTER. ISSUE NUMBER

ORIGINAL

1

| 342 / 392 Series Card Edge Connector<br>Contact Bend Detail |                                                                                                                                     | ACAD REFERENCE NO. 342 ENG MASTER |             |          |          |
|-------------------------------------------------------------|-------------------------------------------------------------------------------------------------------------------------------------|-----------------------------------|-------------|----------|----------|
|                                                             |                                                                                                                                     | DRAWN:                            | J.LEE       | DATE: OC | T. 06/09 |
|                                                             |                                                                                                                                     | CHECKED:                          |             | DATE:    |          |
| EDAC INC                                                    | ARE THE PROPERTY OF EDAC INC.,AND — SHALL NOT BE REPRODUCED,OR COPIED OR USED AS THE BASIS FOR THE MANUFACTURE OR SALE OF APPARATUS | SCALE:                            | NTS         | SHEET :  | 2 OF 3   |
| TORONTO, ONTARIO                                            |                                                                                                                                     | DRAWING                           | NUMBER      |          | ISSUE    |
| YOUR CONNECTION TO QUALITY & SERVICE                        |                                                                                                                                     | 3                                 | 42 Assembly |          | 1        |