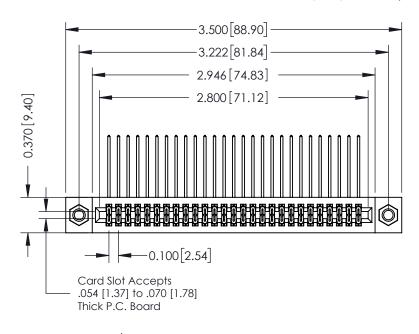

## **See Accompanying Pages for:**

- **Contact Bend Details**
- **Mounting Options**

| 342 / 392 Card Edge Connector |
|-------------------------------|
| Part Number: 392-054-559-207  |

YOUR CONNECTION TO QUALITY & SERVICE

342 ENG MASTER DATE: OCT. 06/09 J.LEE NTS SHEET 1 OF 3

342 Assembly

THIS IS A C.A.D. GENERATED DRAWING DO NOT MAKE MANUAL REVISIONS TO MASTER. ISSUE NUMBER

ORIGINAL

1

| 342 / 392 Series Card Edge Connector<br>Contact Bend Detail |                                                                                                                                     | ACAD REFERENCE NO. 342 ENG MASTER |             |          |          |
|-------------------------------------------------------------|-------------------------------------------------------------------------------------------------------------------------------------|-----------------------------------|-------------|----------|----------|
|                                                             |                                                                                                                                     | DRAWN:                            | J.LEE       | DATE: OC | T. 06/09 |
|                                                             |                                                                                                                                     | CHECKED:                          |             | DATE:    |          |
| EDAC INC                                                    | ARE THE PROPERTY OF EDAC INC.,AND — SHALL NOT BE REPRODUCED,OR COPIED OR USED AS THE BASIS FOR THE MANUFACTURE OR SALE OF APPARATUS | SCALE:                            | NTS         | SHEET :  | 2 OF 3   |
| TORONTO, ONTARIO                                            |                                                                                                                                     | DRAWING                           | NUMBER      |          | ISSUE    |
| YOUR CONNECTION TO QUALITY & SERVICE                        |                                                                                                                                     | 3                                 | 42 Assembly |          | 1        |