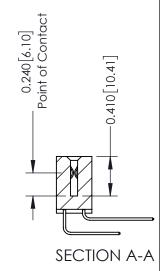

## **Contact Detail**

559-90 Degree Bend (Code 541 Contacts) .100 [2.54] Contact Spacing x .200 [5.08] Row Spacing

342 ENG MASTER DATE: OCT. 06/09 J.LEE NTS SHEET 1 OF 3

342 Assembly

THIS IS A C.A.D. GENERATED DRAWING DO NOT MAKE MANUAL REVISIONS TO MASTER. ISSUE NUMBER

ORIGINAL

1

| 342 / 392 Series Card Edge Connector<br>Contact Bend Detail |                                                                                                                                     | ACAD REFERENCE NO. 342 ENG MASTER |             |          |          |
|-------------------------------------------------------------|-------------------------------------------------------------------------------------------------------------------------------------|-----------------------------------|-------------|----------|----------|
|                                                             |                                                                                                                                     | DRAWN:                            | J.LEE       | DATE: OC | T. 06/09 |
|                                                             |                                                                                                                                     | CHECKED:                          |             | DATE:    |          |
| EDAC INC                                                    | ARE THE PROPERTY OF EDAC INC.,AND — SHALL NOT BE REPRODUCED,OR COPIED OR USED AS THE BASIS FOR THE MANUFACTURE OR SALE OF APPARATUS | SCALE:                            | NTS         | SHEET :  | 2 OF 3   |
| TORONTO, ONTARIO                                            |                                                                                                                                     | DRAWING                           | NUMBER      |          | ISSUE    |
| YOUR CONNECTION TO QUALITY & SERVICE                        |                                                                                                                                     | 3                                 | 42 Assembly |          | 1        |