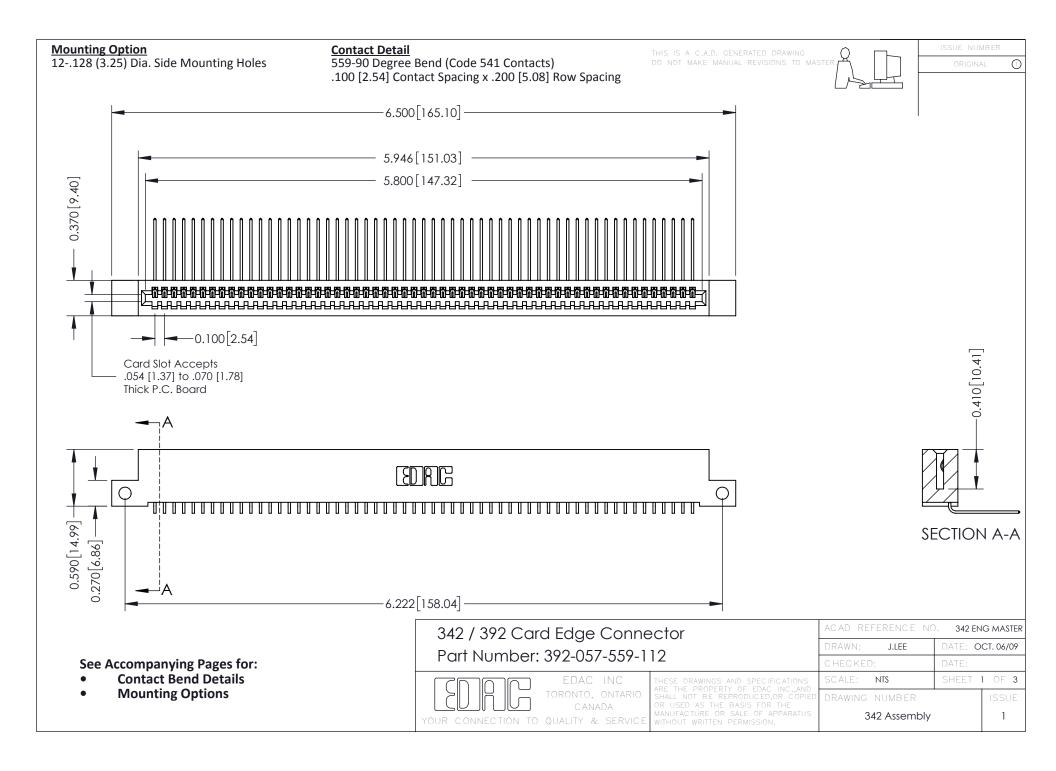

THIS IS A C.A.D. GENERATED DRAWING DO NOT MAKE MANUAL REVISIONS TO MASTER. ISSUE NUMBER

ORIGINAL

1



| 342 / 392 Series Card Edge Connector<br>Contact Bend Detail |                                                                                                                                                                                                  | ACAD REFERENCE NO. 342 ENG MASTER |             |                  |        |
|-------------------------------------------------------------|--------------------------------------------------------------------------------------------------------------------------------------------------------------------------------------------------|-----------------------------------|-------------|------------------|--------|
|