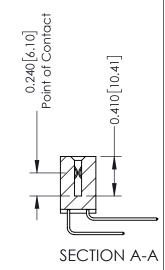

**Mounting Option** 08-#4-40 Unified Threaded Inserts **Contact Detail** 

559-90 Degree Bend (Code 541 Contacts) .100 [2.54] Contact Spacing x .200 [5.08] Row Spacing

342 Assembly

THIS IS A C.A.D. GENERATED DRAWING DO NOT MAKE MANUAL REVISIONS TO MASTER. ISSUE NUMBER

ORIGINAL

1

| 342 / 392 Series Card Edge Connector |                                                                                                                                                                                                 |          | ACAD REFERENCE NO. 342 ENG MASTER |                  |        |  |
|--------------------------------------|-------------------------------------------------------------------------------------------------------------------------------------------------------------------------------------------------|----------|-----------------------------------|------------------|--------|--|
| Contact Bend Detail                  |                                                                                                                                                                                                 | DRAWN:   | J.LEE                             | DATE: OCT. 06/09 |        |  |
|                                      |                                                                                                                                                                                                 | CHECKED: |                                   | DATE:            |        |  |
|                                      | THESE DRAWINGS AND SPECIFICATIONS ARE THE PROPERTY OF EDAC INC.,AND SHALL NOT BE REPRODUCED,OR COPIED OR USED AS THE BASIS FOR THE MANUFACTURE OR SALE OF APPARATUS WITHOUT WRITTEN PERMISSION. | SCALE:   | NTS                               | SHEET :          | 2 OF 3 |  |
| TORONTO, ONTARIO                     |                                                                                                                                                                                                 | DRAWING  | NUMBER                            |                  | ISSUE  |  |
| OUR CONNECTION TO QUALITY & SERVICE  |                                                                                                                                                                                                 | 3        | 42 Assembly                       |                  | 1      |  |