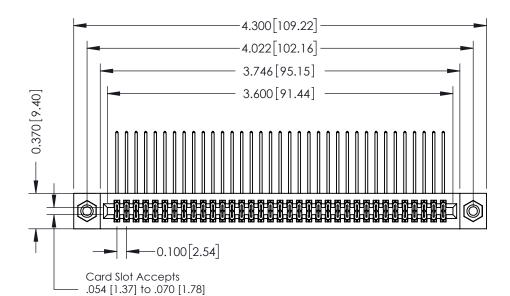

## **See Accompanying Pages for:**

Thick P.C. Board

- **Contact Bend Details**
- **Mounting Options**

342 / 392 Card Edge Connector Part Number: 392-070-559-208

YOUR CONNECTION TO QUALITY & SERVICE

|   | ACAD REFERENCE NO | 342 ENG MASTER          |
|---|-------------------|-------------------------|
|   | DRAWN: J.LEE      | DATE: <b>OCT. 06/09</b> |
|   | CHECKED:          | DATE:                   |
|   | SCALE: NTS        | SHEET 1 OF 3            |
| ) | DRAWING NUMBER    | ISSUE                   |