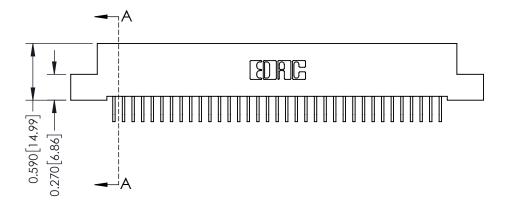

## **See Accompanying Pages for:**

Thick P.C. Board

- **Contact Bend Details**
- **Mounting Options**

342 / 392 Card Edge Connector Part Number: 392-070-559-208

YOUR CONNECTION TO QUALITY & SERVICE

|   | ACAD REFERENCE NO | 342 ENG MASTER          |
|---|-------------------|-------------------------|
|   | DRAWN: J.LEE      | DATE: <b>OCT. 06/09</b> |
|   | CHECKED:          | DATE:                   |
|   | SCALE: NTS        | SHEET 1 OF 3            |
| ) | DRAWING NUMBER    | ISSUE                   |