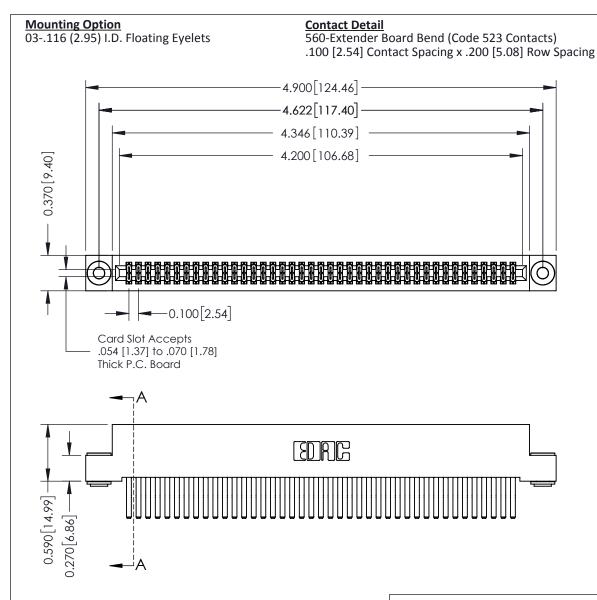

**See Accompanying Pages for:** 

- **Contact Bend Details**
- **Mounting Options**

342 / 392 Card Edge Connector Part Number: 392-082-560-203

YOUR CONNECTION TO QUALITY & SERVICE

CANADA

342 ENG MASTER J.LEE DATE: OCT. 06/09 SHEET 1 OF 3

THIS IS A C.A.D. GENERATED DRAWING DO NOT MAKE MANUAL REVISIONS TO MASTER

ISSUE NUMBER

ORIGINAL

1

| 342 / 392 Card Edge Connector<br>Mounting Options |                                                                                                                                                                                               | ACAD REFERENCE NO. 342 ENG MASTER |                         |        |  |  |
|---------------------------------------------------|-----------------------------------------------------------------------------------------------------------------------------------------------------------------------------------------------|-----------------------------------|-------------------------|--------|--|--|
|                                                   |                                                                                                                                                                                               | DRAWN: J.LEE                      | DATE: <b>OCT. 06/09</b> |        |  |  |
|                                                   |                                                                                                                                                                                               | CHECKED:                          | DATE:                   |        |  |  |
| TORONTO, ONTARIO                                  | THESE DRAWINGS AND SPECIFICATIONS ARE THE PROPERTY OF EDAC INCAND SHALL NOT BE REPRODUCED,OR COPIED OR USED AS THE BASIS FOR THE MANUFACTURE OR SALE OF APPARATUS WITHOUT WRITTEN PERMISSION. | SCALE: NTS                        | SHEET :                 | 3 OF 3 |  |  |
|                                                   |                                                                                                                                                                                               | DRAWING NUMBER                    | •                       | ISSUE  |  |  |
| YOUR CONNECTION TO QUALITY & SERVICE              |                                                                                                                                                                                               | 342 Assembly                      |                         | 1      |  |  |