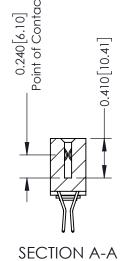

**See Accompanying Pages for:** 

- **Contact Bend Details**
- **Mounting Options**

342 / 392 Card Edge Connector Part Number: 392-082-560-203

YOUR CONNECTION TO QUALITY & SERVICE

CANADA

342 ENG MASTER J.LEE DATE: OCT. 06/09 SHEET 1 OF 3

342 Assembly

THIS IS A C.A.D. GENERATED DRAWING DO NOT MAKE MANUAL REVISIONS TO MASTER. ISSUE NUMBER

ORIGINAL

1

| 342 / 392 Series Card Edge Connector<br>Contact Bend Detail |                                                                                                                                                                                                  | ACAD REFERENCE NO. 342 ENG MASTER |             |                  |        |
|-------------------------------------------------------------|--------------------------------------------------------------------------------------------------------------------------------------------------------------------------------------------------|-----------------------------------|-------------|------------------|--------|
|                                                             |                                                                                                                                                                                                  | DRAWN:                            | J.LEE       | DATE: OCT. 06/09 |        |
|                                                             |                                                                                                                                                                                                  | CHECKED:                          |             | DATE:            |        |
| TORONTO, ONTARIO                                            | THESE DRAWINGS AND SPECIFICATIONS ARE THE PROPERTY OF EDAC INC. AND SHALL NOT BE REPRODUCED, OR COPIED OR USED AS THE BASIS FOR THE MANUFACTURE OR SALE OF APPARATUS WITHOUT WRITTEN PERMISSION. | SCALE:                            | NTS         | SHEET :          | 2 OF 3 |
|                                                             |                                                                                                                                                                                                  | DRAWING                           | NUMBER      |                  | ISSUE  |
| YOUR CONNECTION TO QUALITY & SERVICE                        |                                                                                                                                                                                                  | 3                                 | 42 Assembly |                  | 1      |