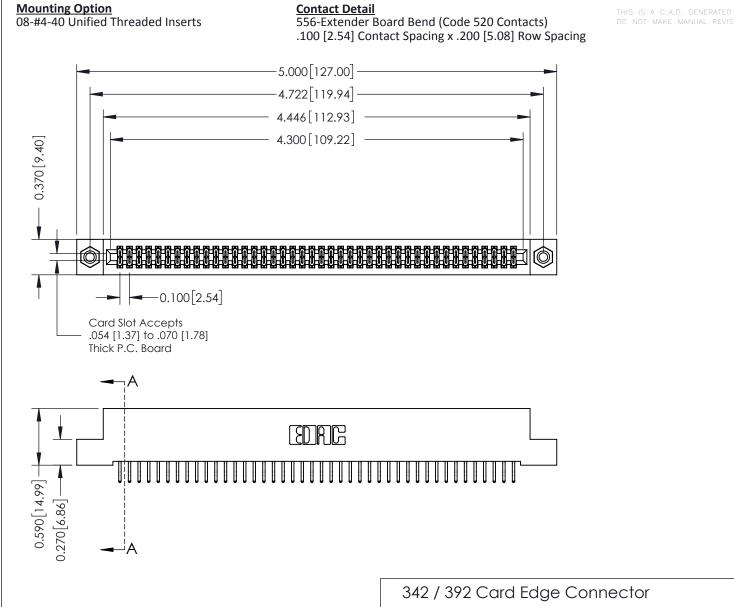

THIS IS A C.A.D. GENERATED DRAWING DO NOT MAKE MANUAL REVISIONS TO MASTER

ISSUE NUMBER

ORIGINAL

1

| 342 / 392 Card Edge Conne                                            | ACAD REFERENCE NO. 342 ENG MASTER                                                                                                                                                               |                |                         |        |
|----------------------------------------------------------------------|-------------------------------------------------------------------------------------------------------------------------------------------------------------------------------------------------|----------------|-------------------------|--------|
| Mounting Options                                                     |                                                                                                                                                                                                 | DRAWN: J.LEE   | DATE: <b>OCT. 06/09</b> |        |
| Moorning Ophons                                                      | CHECKED:                                                                                                                                                                                        | DATE:          |                         |        |
| EDAC INC TORONTO, ONTARIO CANADA OUR CONNECTION TO QUALITY & SERVICE | THESE DRAWINGS AND SPECIFICATIONS ARE THE PROPERTY OF EDAC INC.,AND SHALL NOT BE REPRODUCED,OR COPIED OR USED AS THE BASIS FOR THE MANUFACTURE OR SALE OF APPARATUS WITHOUT WRITTEN PERMISSION. | SCALE: NTS     | SHEET :                 | 3 OF 3 |
|                                                                      |                                                                                                                                                                                                 | DRAWING NUMBER | •                       | ISSUE  |
|                                                                      |                                                                                                                                                                                                 | 342 Assembly   |                         | 1      |