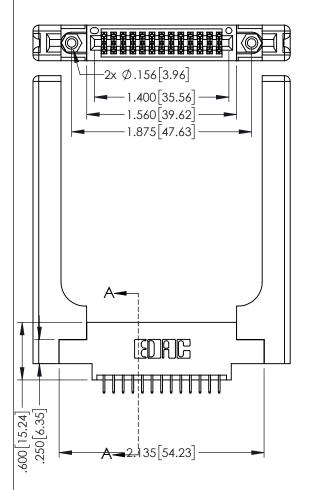

<u>Contact Dimensions:</u>
525-P.C. Tail .018 Sq.(0.46 Sq.) - Tail LG=.150(3.81)
.100 (2.54) Contact Spacing x .200 (5.08) Row Spacing

1

.160[4.06] POINT OF CONTACT CARD SLOT **SECTION A-A** 

- INSULATOR MATERIAL: THERMOPLASTIC PBT BLACK, UL 94V-0
- CONTACT MATERIAL; COPPER TIN ALLOY CONTACT PLATING: GOLD ON THE MATING AREA, TIN PLATING ON THE CONTACT TAILS, NICKEL UNDERPLATE

| 345/395 SERIES | CARD EDGE CONNECTOR |
|----------------|---------------------|
| PART NUMBER    | : 395-026-525-858   |

| ACAD REFERENCE NO. 345-ENG-MASTER |                 |           |  |  |
|-----------------------------------|-----------------|-----------|--|--|
| DRAWN: R.STA.MONICA               | DATE: <b>MA</b> | Y.16/2017 |  |  |
| CHECKED:                          | DATE:           |           |  |  |
| SCALE: 1:1                        | SHEET 1         | OF 2      |  |  |
| DRAWING NUMBER                    |                 | ISSUE     |  |  |
| 345-ENG-MASTER                    | 1               |           |  |  |