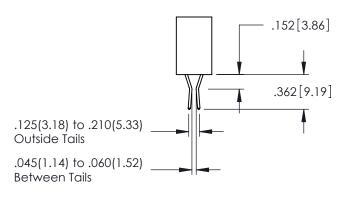

.107 [2.72] .082 [2.08] .157 [4] .232 [5.89] .125(3.18) to .210(5.33) .125(3.18) to .210(5.33) Outside Tails Outside Tails .045(1.14) to .060(1.52) .045(1.14) to .060(1.52) Between Tails Between Tails **Contact Code 555 Contact Code 556** 

## **Contact Code 559**

Contact Code 560

INSULATOR MATERIAL: THERMOPLASTIC POLYESTER, UL 94V-0 DAP MATERIAL AVAILABLE UPON REQUEST

CONTACT MATERIAL; COPPER ALLOY CONTACT PLATING: GOLD ON THE MATING AREA, TIN PLATING ON THE CONTACT TAILS, NICKEL UNDERPLATE