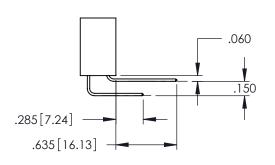

UMBER    | : 395-026-525-858   |



| ACAD REFERENCE NO. 345-ENG-MASTER |                 |           |  |  |
|-----------------------------------|-----------------|-----------|--|--|
| DRAWN: R.STA.MONICA               | DATE: <b>MA</b> | Y.16/2017 |  |  |
| CHECKED:                          | DATE:           |           |  |  |
| SCALE: 1:1                        | SHEET 1         | OF 2      |  |  |
| DRAWING NUMBER                    |                 | ISSUE     |  |  |
| 345-ENG-MASTER                    | 1               |           |  |  |



.107 [2.72] .082 [2.08] .157 [4] .232 [5.89] .125(3.18) to .210(5.33) .125(3.18) to .210(5.33) Outside Tails Outside Tails .045(1.14) to .060(1.52) .045(1.14) to .060(1.52) Between Tails Between Tails **Contact Code 555 Contact Code 556** 







**Contact Code 558** 

## **Contact Code 559**

Contact Code 560

INSULATOR MATERIAL: THERMOPLASTIC POLYESTER, UL 94V-0 DAP MATERIAL AVAILABLE UPON REQUEST

CONTACT MATERIAL; COPPER ALLOY CONTACT PLATING: GOLD ON THE MATING AREA, TIN PLATING ON THE CONTACT TAILS, NICKEL UNDERPLATE

## 345/395 SERIES CARD EDGE CONNECTOR CONTACT CODE 555,556,558,559,560 DIMENSIONS

YOUR CONNECTION TO QUALITY & SERVICE

|   | ACAD REFERENCE NO. 345-ENG-MASTER |                          |  |  |
|---|-----------------------------------|--------------------------|--|--|
|   | DRAWN: R.STA.MONICA               | DATE: <b>MAY.16/2017</b> |  |  |
|   | CHECKED:                          | DATE:                    |  |  |
|   | SCALE: 1:1                        | SHEET 2 OF 2             |  |  |
| D | DRAWING NUM