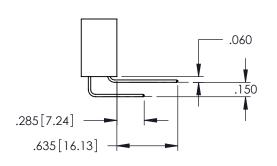

Contact Dimensions: 525-P.C. Tail .018 Sq.(0.46 Sq.) - Tail LG=.150(3.81) .100 (2.54) Contact Spacing x .200 (5.08) Row Spacing -2x Ø.128[3.25] 6.300 160.02 6.460 164.08 6.775 172.09

..330[8.38] CARD SLOT .160[4.06] POINT OF CONTACT **SECTION A-A**  1

EDRG 600 [15.24] -7.035[178.69]

INSULATOR MATERIAL: THERMOPLASTIC PBT BLACK, UL 94V-0

CONTACT MATERIAL; COPPER TIN ALLOY

CONTACT PLATING: GOLD ON THE MATING AREA, TIN PLATING ON THE CONTACT TAILS, NICKEL UNDERPLATE