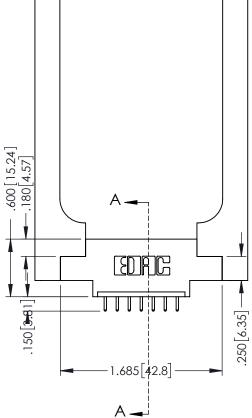

## **Contact Code 555**

## 346/396 SERIES CARD EDGE CONNECTOR CONTACT CODE 555,556,558,559,560 DIMENSIONS

YOUR CONNECTION TO QUALITY & SERVICE

**EDAC INC** TORONTO, ONTARIO CANADA

THESE DRAWINGS AND SPECIFICATIONS ARE THE PROPERTY OF EDAC INC.,AND SHALL NOT BE REPRODUCED, OR COPIED OR USED AS THE BASIS FOR THE MANUFACTURE OR SALE OF APPARATUS WITHOUT WRITTEN PERMISSION.

|   | ACAD REFERENCE NO. | 346-ENG-MASTER   |
|---|--------------------|------------------|
|   | DRAWN: J.LEE       | DATE: APR. 22/09 |
| • | CHECKED:           | DATE:            |
|   | SCALE: 1:1         | SHEET 2 OF 2     |
|   | DRAWING NUMBER     | ISSUE            |
|   | 346-ENG-MASTER     | 1                |