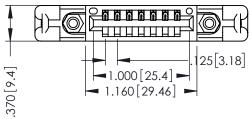

THIS IS A C.A.D. GENERATED DRAWING DO NOT MAKE MANUAL REVISIONS TO MASTER.

ISSUE NUMBER

ORIGINAL

1

INSULATOR MATERIAL: THERMOPLASTIC POLYESTER, UL 94V-0 CONTACT MATERIAL; COPPER, NICKEL, TIN ALLOY CA-725 CONTACT PLATING: GOLD ON THE MATING AREA, TIN-LEAD ON THE CONTACT TAILS, NICKEL UNDERPLATE

346/396 SERIES CARD EDGE CONNECTOR PART NUMBER: 396-007-521-658

YOUR CONNECTION TO QUALITY & SERVICE

**EDAC INC** TORONTO, ONTARIO CANADA

THESE DRAWINGS AND SPECIFICATIONS ARE THE PROPERTY OF EDAC INC., AND SHALL NOT BE REPRODUCED,OR COPIED OR USED AS THE BASIS FOR THE MANUFACTURE OR SALE OF APPARATUS WITHOUT WRITTEN PERMISSION.

| ACAD REFERENCE NO. | 346-ENG-MASTER   |
|--------------------|------------------|
| DRAWN: J.LEE       | DATE: APR. 22/09 |
| CHECKED:           | DATE:            |
| SCALE: 1:1         | SHEET 1 OF 2     |
| DRAWING NUMBER     | ISSUE            |
| 044 5110 1446755   |                  |