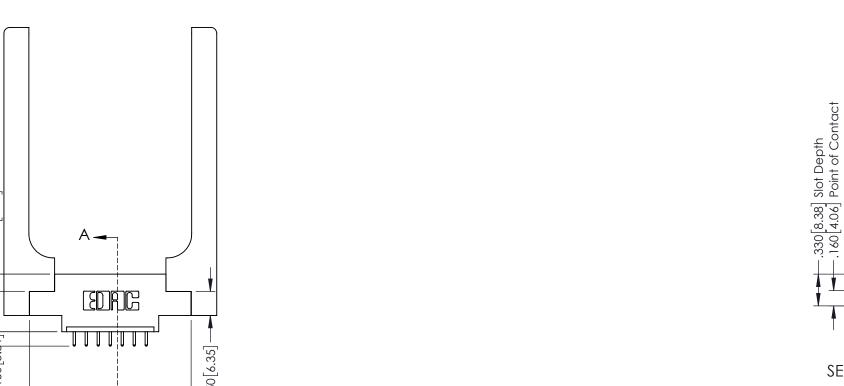

**SECTION A-A** 

346-ENG-MASTER

ISSUE NUMBER ORIGINAL 1

## **Contact Code 556**

INSULATOR MATERIAL: THERMOPLASTIC POLYESTER, UL 94V-0 CONTACT MATERIAL; COPPER, NICKEL, TIN ALLOY CA-725 CONTACT PLATING: GOLD ON THE MATING AREA, TIN-LEAD

ON THE CONTACT TAILS, NICKEL UNDERPLATE

## 346/396 SERIES CARD EDGE CONNECTOR CONTACT CODE 555,556,558,559,560 DIMENSIONS

YOUR CONNECTION TO QUALITY & SERVICE

**EDAC INC** TORONTO, ONTARIO CANADA

THESE DRAWINGS AND SPECIFICATIONS ARE THE PROPERTY OF EDAC INC.,AND SHALL NOT BE REPRODUCED, OR COPIED OR USED AS THE BASIS FOR THE MANUFACTURE OR SALE OF APPARATUS WITHOUT WRITTEN PERMISSION.