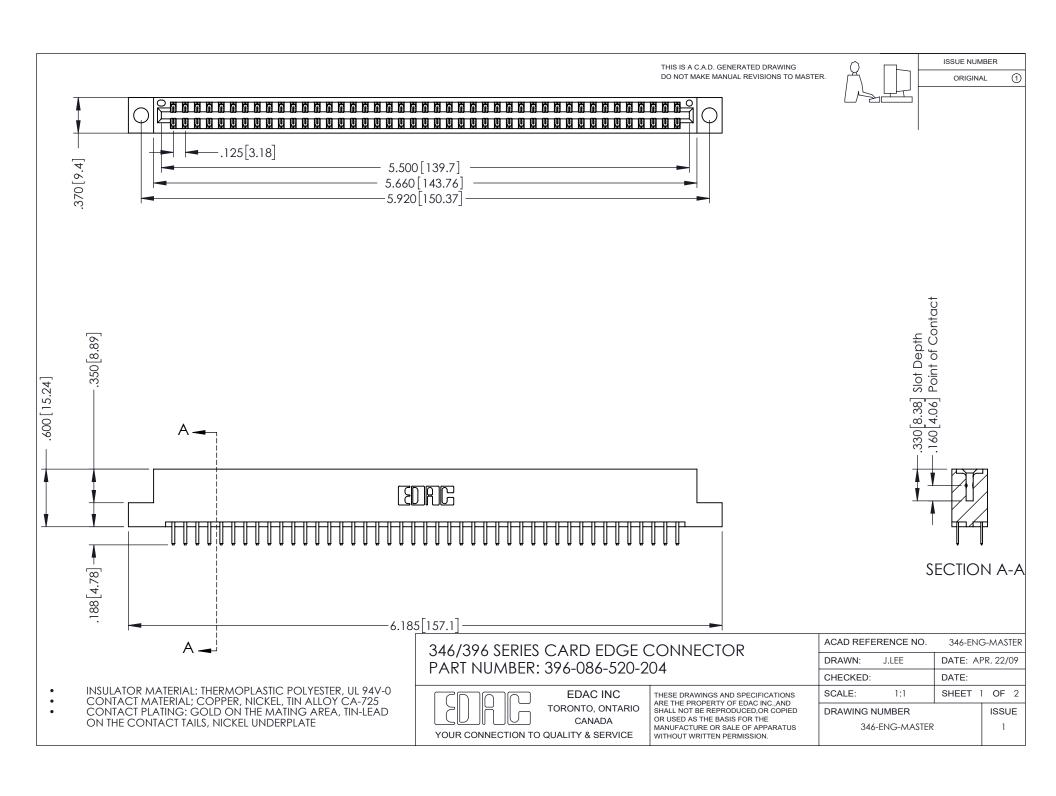

ISSUE NUMBER ORIGINAL 1

## **Contact Code 556**

INSULATOR MATERIAL: THERMOPLASTIC POLYESTER, UL 94V-0 CONTACT MATERIAL; COPPER, NICKEL, TIN ALLOY CA-725 CONTACT PLATING: GOLD ON THE MATING AREA, TIN-LEAD

ON THE CONTACT TAILS, NICKEL UNDERPLATE

## 346/396 SERIES CARD EDGE CONNECTOR CONTACT CODE 555,556,558,559,560 DIMENSIONS

YOUR CONNECTION TO QUALITY & SERVICE

**EDAC INC** TORONTO, ONTARIO CANADA

THESE DRAWINGS AND SPECIFICATIONS ARE THE PROPERTY OF EDAC INC.,AND SHALL NOT BE REPRODUCED, OR COPIED OR USED AS THE BASIS FOR THE MANUFACTURE OR SALE OF APPARATUS WITHOUT WRITTEN PERMISSION.

|  | ACAD REFERENCE NO. | 346-ENG-MASTER   |
|--|--------------------|------------------|
|  | DRAWN: J.LEE       | DATE: APR. 22/09 |
|  | CHECKED:           | DATE:            |
|  | SCALE: 1:1         | SHEET 2 OF 2     |
|  | DRAWING NUMBER     | ISSUE            |
|  | 346-ENG-MASTER     | 1                |