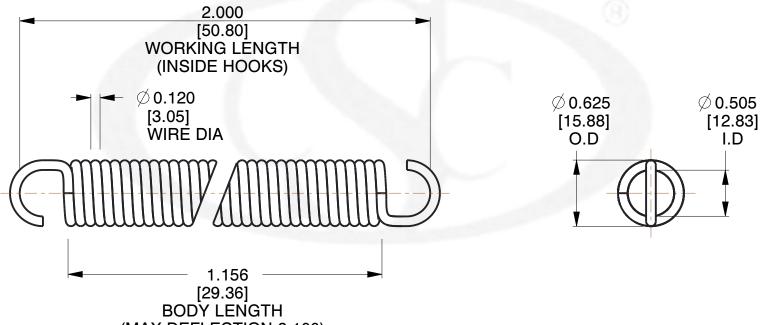

NOTES:

1. Material: Hard Drawn (MAX DEFLECTION 3.100)

2. Finish: No finish

3. Sugg Max. Load: 94.000 (lbs)

4. Deflection: 3.100 (in)

5. All Drawing Dimensions are in Inches [mm]

6. Coil Count%

info@centuryspring.com

SCALE

3.000

COMPONENT SPRINGS

6056

UNIT

INCH [mm]

SHEET

EXTENSION SPRINGS

1 of 1