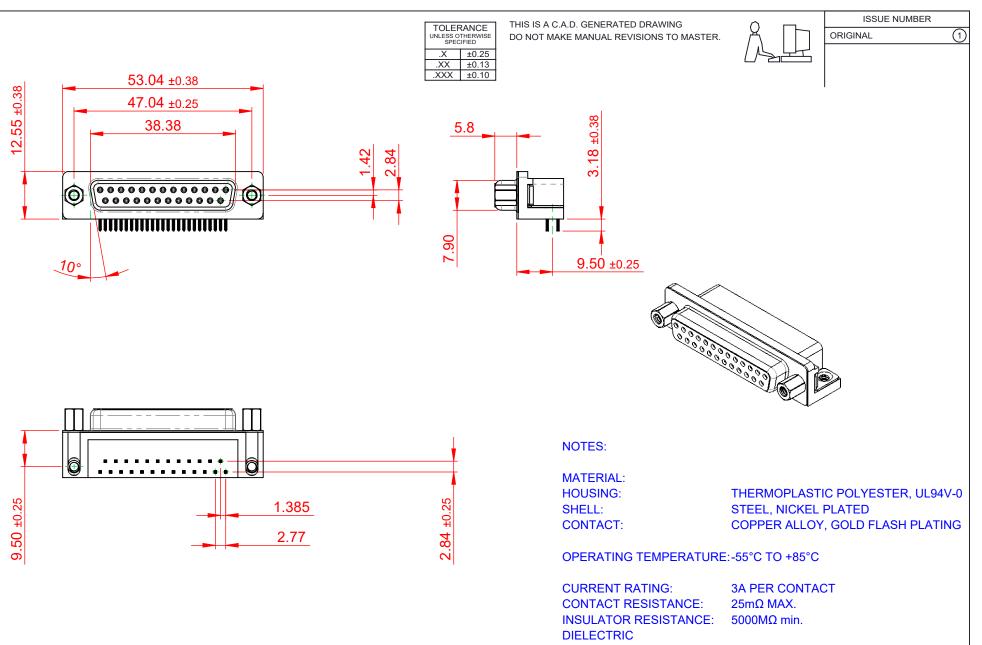

WITHSTANDING VOLTAGE: 1000V AC rms

| 622 SERIES D-SUB CONNECTOR                                                     |                                                                                                                                                                                                                | SW REFERENCE NO.: 622 ASSEMBLY  |                  |       |
|--------------------------------------------------------------------------------|----------------------------------------------------------------------------------------------------------------------------------------------------------------------------------------------------------------|---------------------------------|------------------|-------|
|                                                                                |                                                                                                                                                                                                                | DRAWN: C.B                      | DATE: AUG. 01/20 | 018   |
|                                                                                |                                                                                                                                                                                                                | CHECKED:                        | DATE:            |       |
| EDAC INC<br>TORONTO, ONTARIO<br>CANADA<br>YOUR CONNECTION TO QUALITY & SERVICE | THESE DRAWINGS AND SPECIFICATIONS<br>ARE THE PROPERTY OF EDAC INC.,AND<br>SHALL NOT BE REPRODUCED,OR COPIED<br>OR USED AS THE BASIS FOR THE<br>MANUFACTURE OR SALE OF APPARATUS<br>WITHOUT WRITTEN PERMISSION. | SCALE: (IN C.A.D. 1:1)          | SHEET 1 OF       | 1     |
|                                                                                |                                                                                                                                                                                                                | DRAWING NUMBER: 622-025-268-033 |                  | ISSUE |
|                                                                                |                                                                                                                                                                                                                | PART NUMBER: 622-025-2          | 268-033          | 1     |

THIS SERIES FULLY CONFORMS TO THE EUROPEAN UNION DIRECTIVES 2011/65/EU FOR RoHS COMPLIANCY.

COMPLIANT