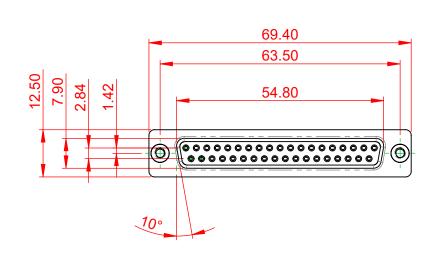

.XX ±0.13 .XXX ±0.10

NOTES:

MATERIAL:

HOUSING: BLACK THERMOPLASTIC POLYESTER, UL94V-0 STEEL, NICKEL PLATED SHELL: CONTACT: COPPER ALLOY, 30µ GOLD PLATED

OPERATING TEMPERATURE: -55°C ~ 125°C

**CURRENT RATING: 5A PER CONTACT** CONTACT RESISTANCE:  $25m\Omega$  MAX. INSULATOR RESISTANCE: 5000MΩ min. DIELECTRIC WITHSTANDING VOLTAGE: 1000V AC rms