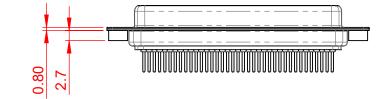

.XX ±0.13 .XXX ±0.10

NOTES:

MATERIAL:

HOUSING: BLACK THERMOPLASTIC POLYESTER, UL94V-0 STEEL, NICKEL PLATED SHELL: CONTACT: COPPER ALLOY, 30µ GOLD PLATED

OPERATING TEMPERATURE: -55°C ~ 125°C

**CURRENT RATING: 5A PER CONTACT** CONTACT RESISTANCE:  $25m\Omega$  MAX. INSULATOR RESISTANCE: 5000MΩ min. DIELECTRIC WITHSTANDING VOLTAGE: 1000V AC rms