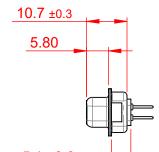

.XX ±0.13 .XXX ±0.10

NOTES:

MATERIAL:

HOUSING: BLACK THERMOPLASTIC POLYESTER, UL94V-0 STEEL, NICKEL PLATED SHELL: CONTACT: COPPER ALLOY, 30µ GOLD PLATED

OPERATING TEMPERATURE: -55°C ~ 125°C

**CURRENT RATING: 5A PER CONTACT** CONTACT RESISTANCE:  $25m\Omega$  MAX. INSULATOR RESISTANCE: 5000MΩ min. DIELECTRIC WITHSTANDING VOLTAGE: 1000V AC rms