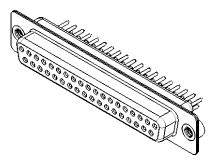

|                 | 628 SERIES D-SUB CONNECTOR             |                                                                                                                                                                                                                | SW REFERENCE NO.: 628M ASSEMBLY |                  |       |
|-----------------|----------------------------------------|----------------------------------------------------------------------------------------------------------------------------------------------------------------------------------------------------------------|---------------------------------|------------------|-------|
|                 |                                        |                                                                                                                                                                                                                | DRAWN: C.B                      | DATE: AUG. 01/20 | )18   |
|                 |                                        |                                                                                                                                                                                                                | CHECKED:                        | DATE:            |       |
| YOUR CONNECTION | EDAC INC<br>TORONTO, ONTARIO<br>CANADA | THESE DRAWINGS AND SPECIFICATIONS<br>ARE THE PROPERTY OF EDAC INC.,AND<br>SHALL NOT BE REPRODUCED,OR COPIED<br>OR USED AS THE BASIS FOR THE<br>MANUFACTURE OR SALE OF APPARATUS<br>WITHOUT WRITTEN PERMISSION. | SCALE: 1:1                      | SHEET 1 OF       | 1     |
|                 |                                        |                                                                                                                                                                                                                | DRAWING NUMBER: 628-M37-        | 621-BN2          | ISSUE |
|                 | YOUR CONNECTION TO QUALITY & SERVICE   |                                                                                                                                                                                                                | PART NUMBER: 628-M37-           | 621-BN2          | 1     |