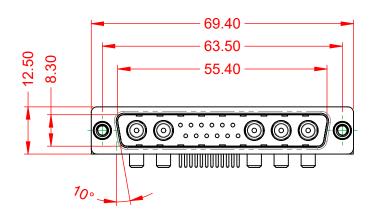

THIS IS A C.A.D. GENERATED DRAWING DO NOT MAKE MANUAL REVISIONS TO MASTER.

ORIGINAL (1)

0000

○ **(**) ○ ○ ○ ○ ○ ○

 $\circ$ 

5W1

3W3

11W1

<u>○ ○ ○ ○ ○ ○</u> ○

13W3

17W5

21W4