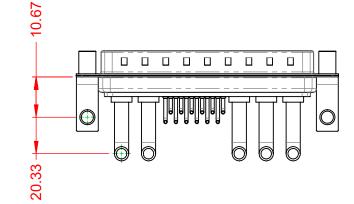

## **COMBINATION D-SUB**

EDAC INC TORONTO, ONTARIO CANADA

THESE DRAWINGS AND SPECIFICATIONS ARE THE PROPERTY OF EDAC INC..AND SHALL NOT BE REPRODUCED,OR COPIED OR USED AS THE BASIS FOR THE MANUFACTURE OR SALE OF APPARATUS WITHOUT WRITTEN PERMISSION.

| SW REFERENCE NO.: 629 COMBO ASSEMBLY  |                    |  |
|---------------------------------------|--------------------|--|
| DRAWN: C.B                            | DATE: JAN. 01/2019 |  |
| CHECKED:                              | DATE:              |  |
| SCALE: (IN C.A.D. 1:1)                | SHEET 1 OF 2       |  |
| DRAWING NUMBER: 629-17W5250-4T6 ISSUE |                    |  |

DRAWING NUMBER: 029-17000200-410 PART NUMBER: 629-17W5250-4T6

THIS SERIES FULLY CONFORMS TO THE EUROPEAN UNION DIRECTIVES 2011/65/EU FOR RoHS COMPLIANCY. TOLERANCE UNLESS OTHERWISE SPECIFIED

.X ±0.25 .XX ±0.13 .XXX ±0.05