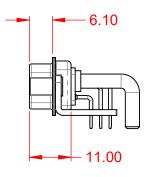

.XX ±0.13 .XXX ±0.05

|           |          |                                                                                                                                       |                                 | SW REFERENCE NO.: 629 COMBO ASSEMBLY |       |  |
|-----------|----------|---------------------------------------------------------------------------------------------------------------------------------------|---------------------------------|--------------------------------------|-------|--|
|           |          |                                                                                                                                       | DRAWN: C.B                      | DATE: JAN. 01/20                     | 19    |  |
|           |          |                                                                                                                                       | CHECKED:                        | DATE:                                |       |  |
| o         | EDAC INC | THESE DRAWINGS AND SPECIFICATIONS<br>ARE THE PROPERTY OF EDAC INC.,AND                                                                | SCALE: (IN C.A.D. 1:1)          | SHEET 1 OF                           | 2     |  |
| ES<br>CY. |          | SHALL NOT BE REPRODUCED, OR COPIED<br>OR USED AS THE BASIS FOR THE<br>MANUFACTURE OR SALE OF APPARATUS<br>WITHOUT WRITTEN PERMISSION. | DRAWING NUMBER: 629-36W4250-4N6 |                                      | ISSUE |  |
|           |          |                                                                                                                                       | PART NUMBER: 629-36W            | 4250-4N6                             | 1     |  |