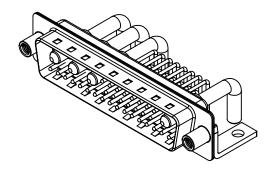

.XX ±0.13 .XXX ±0.05

|           |          |                                                                                                                                       |                                 | SW REFERENCE NO.: 629 COMBO ASSEMBLY |       |  |
|-----------|----------|---------------------------------------------------------------------------------------------------------------------------------------|---------------------------------|--------------------------------------|-------|--|
|           |          |                                                                                                                                       | DRAWN: C.B                      | DATE: JAN. 01/20                     | 19    |  |
|           |          |                                                                                                                                       | CHECKED:                        | DATE:                                |       |  |
| o         | EDAC INC | THESE DRAWINGS AND SPECIFICATIONS<br>ARE THE PROPERTY OF EDAC INC.,AND                                                                | SCALE: (IN C.A.D. 1:1)          | SHEET 1 OF                           | 2     |  |
| ES<br>CY. |          | SHALL NOT BE REPRODUCED, OR COPIED<br>OR USED AS THE BASIS FOR THE<br>MANUFACTURE OR SALE OF APPARATUS<br>WITHOUT WRITTEN PERMISSION. | DRAWING NUMBER: 629-36W4250-4N6 |                                      | ISSUE |  |
|           |          |                                                                                                                                       | PART NUMBER: 629-36W            | 4250-4N6                             | 1     |  |