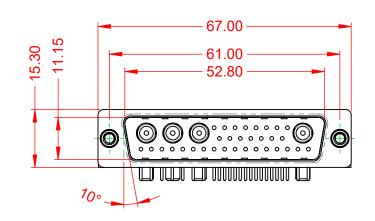

.XX ±0.13 .XXX ±0.05

|           |          |                                                                                                                                       |                                 | SW REFERENCE NO.: 629 COMBO ASSEMBLY |       |  |
|-----------|----------|---------------------------------------------------------------------------------------------------------------------------------------|---------------------------------|--------------------------------------|-------|--|
|           |          |                                                                                                                                       | DRAWN: C.B                      | DATE: JAN. 01/20                     | 19    |  |
|           |          |                                                                                                                                       | CHECKED:                        | DATE:                                |       |  |
| o         | EDAC INC | THESE DRAWINGS AND SPECIFICATIONS<br>ARE THE PROPERTY OF EDAC INC.,AND                                                                | SCALE: (IN C.A.D. 1:1)          | SHEET 1 OF                           | 2     |  |
| ES<br>CY. |          | SHALL NOT BE REPRODUCED, OR COPIED<br>OR USED AS THE BASIS FOR THE<br>MANUFACTURE OR SALE OF APPARATUS<br>WITHOUT WRITTEN PERMISSION. | DRAWING NUMBER: 629-36W4250-4N6 |                                      | ISSUE |  |
|           |          |                                                                                                                                       | PART NUMBER: 629-36W            | 4250-4N6                             | 1     |  |