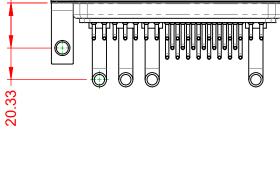

.XX ±0.13 .XXX ±0.05

|           |          |                                                                                                                                       |                                 | SW REFERENCE NO.: 629 COMBO ASSEMBLY |       |  |
|-----------|----------|---------------------------------------------------------------------------------------------------------------------------------------|---------------------------------|--------------------------------------|-------|--|
|           |          |                                                                                                                                       | DRAWN: C.B                      | DATE: JAN. 01/20                     | 19    |  |
|           |          |                                                                                                                                       | CHECKED:                        | DATE:                                |       |  |
| o         | EDAC INC | THESE DRAWINGS AND SPECIFICATIONS<br>ARE THE PROPERTY OF EDAC INC.,AND                                                                | SCALE: (IN C.A.D. 1:1)          | SHEET 1 OF                           | 2     |  |
| ES<br>CY. |          | SHALL NOT BE REPRODUCED, OR COPIED<br>OR USED AS THE BASIS FOR THE<br>MANUFACTURE OR SALE OF APPARATUS<br>WITHOUT WRITTEN PERMISSION. | DRAWING NUMBER: 629-36W4250-4N6 |                                      | ISSUE |  |
|           |          |                                                                                                                                       | PART NUMBER: 629-36W            | 4250-4N6                             | 1     |  |