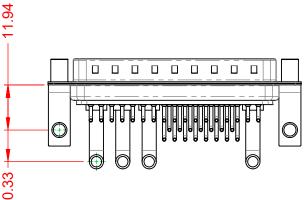

.XX ±0.13 .XXX ±0.05

|           |          |                                                                                                                                       |                                 | SW REFERENCE NO.: 629 COMBO ASSEMBLY |       |  |
|-----------|----------|---------------------------------------------------------------------------------------------------------------------------------------|---------------------------------|--------------------------------------|-------|--|
|           |          |                                                                                                                                       | DRAWN: C.B                      | DATE: JAN. 01/20                     | 19    |  |
|           |          |                                                                                                                                       | CHECKED:                        | DATE:                                |       |  |
| o         | EDAC INC | THESE DRAWINGS AND SPECIFICATIONS<br>ARE THE PROPERTY OF EDAC INC.,AND                                                                | SCALE: (IN C.A.D. 1:1)          | SHEET 1 OF                           | 2     |  |
| ES<br>CY. |          | SHALL NOT BE REPRODUCED, OR COPIED<br>OR USED AS THE BASIS FOR THE<br>MANUFACTURE OR SALE OF APPARATUS<br>WITHOUT WRITTEN PERMISSION. | DRAWING NUMBER: 629-36W4250-4N6 |                                      | ISSUE |  |
|           |          |                                                                                                                                       | PART NUMBER: 629-36W            | 4250-4N6                             | 1     |  |