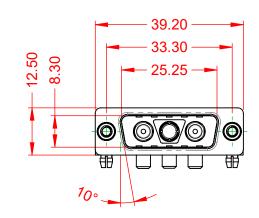

THIS IS A C.A.D. GENERATED DRAWING TOLERANCE UNLESS OTHERWISE SPECIFIED DO NOT MAKE MANUAL REVISIONS TO MASTER.

NOTES:

MATERIAL: HOUSING: SHELL: CONTACT:

THERMOPLASTIC POLYESTER, UL94V-0 STEEL, NICKEL PLATED

COPPER ALLOY, 30µ" GOLD PLATED

٢ O  $\bigcirc$ 

> THIS SERIES FULLY CONFORMS TO THE EUROPEAN UNION DIRECTIVES 2011/65/EU FOR RoHS COMPLIANCY.

COMPLIANT

POWER/CO-AX CONTACT RATING: (IF PRESENT) SIGNAL CONTACT CURRENT RATING: 5A PER CONTACT

.X ±0.25 .XX ±0.13 .XXX ±0.05

**INSULATOR RESISTANCE:** DIELECTRIC

WITHSTANDING VOLTAGE:

**OPERATING TEMPERATURE:** 

40A (CURRENT)

-55°C ~ 125°C

SIGNAL CONTACT RESISTANCE:  $10m\Omega$  MAX.

5000MΩ min.

1000V AC rms

|                                        | COMBINATION D-SUB                                                                                                                                                                                              |                                 | SW REFERENCE NO.: 629 COMBO ASSEMBLY |       |  |
|----------------------------------------|----------------------------------------------------------------------------------------------------------------------------------------------------------------------------------------------------------------|---------------------------------|--------------------------------------|-------|--|
| COMBINATIO                             |                                                                                                                                                                                                                |                                 | DATE: JAN. 01/20                     | 19    |  |
|                                        |                                                                                                                                                                                                                |                                 | DATE:                                |       |  |
| EDAC INC<br>TORONTO, ONTARIO<br>CANADA | THESE DRAWINGS AND SPECIFICATIONS<br>ARE THE PROPERTY OF EDAC INC.,AND<br>SHALL NOT BE REPRODUCED,OR COPIED<br>OR USED AS THE BASIS FOR THE<br>MANUFACTURE OR SALE OF APPARATUS<br>WITHOUT WRITTEN PERMISSION. | SCALE: (IN C.A.D. 1:1)          | SHEET 1 OF                           | 2     |  |
|                                        |                                                                                                                                                                                                                | DRAWING NUMBER: 629-3WK3650-4N5 |                                      | ISSUE |  |
| YOUR CONNECTION TO QUALITY & SERVICE   |                                                                                                                                                                                                                | PART NUMBER: 629-3WK            | 3650-4N5                             | 1     |  |