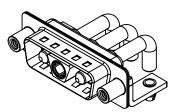

THIS IS A C.A.D. GENERATED DRAWING TOLERANCE UNLESS OTHERWISE SPECIFIED DO NOT MAKE MANUAL REVISIONS TO MASTER.

NOTES:

MATERIAL: HOUSING: SHELL: CONTACT:

THERMOPLASTIC POLYESTER, UL94V-0 STEEL, NICKEL PLATED

COPPER ALLOY, 30µ" GOLD PLATED

٢ O  $\bigcirc$ 

> THIS SERIES FULLY CONFORMS TO THE EUROPEAN UNION DIRECTIVES 2011/65/EU FOR RoHS COMPLIANCY.

COMPLIANT

POWER/CO-AX CONTACT RATING: (IF PRESENT) SIGNAL CONTACT CURRENT RATING: 5A PER CONTACT

.X ±0.25 .XX ±0.13 .XXX ±0.05

**INSULATOR RESISTANCE:** DIELECTRIC

WITHSTANDING VOLTAGE:

**OPERATING TEMPERATURE:** 

40A (CURRENT)

-55°C ~ 125°C

SIGNAL CONTACT RESISTANCE:  $10m\Omega$  MAX.

5000MΩ min.

1000V AC rms

|                                        | COMBINATION D-SUB                                                                                                                                                                                              |                                 | SW REFERENCE NO.: 629 COMBO ASSEMBLY |       |  |
|----------------------------------------|----------------------------------------------------------------------------------------------------------------------------------------------------------------------------------------------------------------|---------------------------------|--------------------------------------|-------|--|
| COMBINATIO                             |                                                                                                                                                                                                                |                                 | DATE: JAN. 01/20                     | 19    |  |
|                                        |                                                                                                                                                                                                                |                                 | DATE:                                |       |  |
| EDAC INC<br>TORONTO, ONTARIO<br>CANADA | THESE DRAWINGS AND SPECIFICATIONS<br>ARE THE PROPERTY OF EDAC INC.,AND<br>SHALL NOT BE REPRODUCED,OR COPIED<br>OR USED AS THE BASIS FOR THE<br>MANUFACTURE OR SALE OF APPARATUS<br>WITHOUT WRITTEN PERMISSION. | SCALE: (IN C.A.D. 1:1)          | SHEET 1 OF                           | 2     |  |
|                                        |                                                                                                                                                                                                                | DRAWING NUMBER: 629-3WK3650-4N5 |                                      | ISSUE |  |
| YOUR CONNECTION TO QUALITY & SERVICE   |                                                                                                                                                                                                                | PART NUMBER: 629-3WK            | 3650-4N5                             | 1     |  |