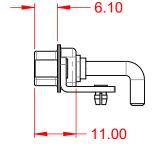

THIS IS A C.A.D. GENERATED DRAWING TOLERANCE UNLESS OTHERWISE SPECIFIED DO NOT MAKE MANUAL REVISIONS TO MASTER.

NOTES:

MATERIAL: HOUSING: SHELL: CONTACT:

THERMOPLASTIC POLYESTER, UL94V-0 STEEL, NICKEL PLATED

COPPER ALLOY, 30µ" GOLD PLATED

٢ O  $\bigcirc$ 

> THIS SERIES FULLY CONFORMS TO THE EUROPEAN UNION DIRECTIVES 2011/65/EU FOR RoHS COMPLIANCY.

COMPLIANT

POWER/CO-AX CONTACT RATING: (IF PRESENT) SIGNAL CONTACT CURRENT RATING: 5A PER CONTACT

.X ±0.25 .XX ±0.13 .XXX ±0.05

**INSULATOR RESISTANCE:** DIELECTRIC

WITHSTANDING VOLTAGE:

**OPERATING TEMPERATURE:** 

40A (CURRENT)

-55°C ~ 125°C

SIGNAL CONTACT RESISTANCE:  $10m\Omega$  MAX.

5000MΩ min.

1000V AC rms

|                                        | COMBINATION D-SUB                                                                                                                                                                                              |                                 | SW REFERENCE NO.: 629 COMBO ASSEMBLY |       |  |
|----------------------------------------|----------------------------------------------------------------------------------------------------------------------------------------------------------------------------------------------------------------|---------------------------------|--------------------------------------|-------|--|
| COMBINATIO                             |                                                                                                                                                                                                                |                                 | DATE: JAN. 01/20                     | 19    |  |
|                                        |                                                                                                                                                                                                                |                                 | DATE:                                |       |  |
| EDAC INC<br>TORONTO, ONTARIO<br>CANADA | THESE DRAWINGS AND SPECIFICATIONS<br>ARE THE PROPERTY OF EDAC INC.,AND<br>SHALL NOT BE REPRODUCED,OR COPIED<br>OR USED AS THE BASIS FOR THE<br>MANUFACTURE OR SALE OF APPARATUS<br>WITHOUT WRITTEN PERMISSION. | SCALE: (IN C.A.D. 1:1)          | SHEET 1 OF                           | 2     |  |
|                                        |                                                                                                                                                                                                                | DRAWING NUMBER: 629-3WK3650-4N5 |                                      | ISSUE |  |
| YOUR CONNECTION TO QUALITY & SERVICE   |                                                                                                                                                                                                                | PART NUMBER: 629-3WK            | 3650-4N5                             | 1     |  |