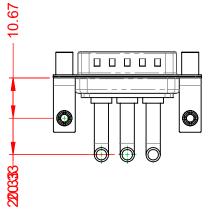

THIS IS A C.A.D. GENERATED DRAWING TOLERANCE UNLESS OTHERWISE SPECIFIED DO NOT MAKE MANUAL REVISIONS TO MASTER.

NOTES:

MATERIAL: HOUSING: SHELL: CONTACT:

THERMOPLASTIC POLYESTER, UL94V-0 STEEL, NICKEL PLATED

COPPER ALLOY, 30µ" GOLD PLATED

٢ O  $\bigcirc$ 

> THIS SERIES FULLY CONFORMS TO THE EUROPEAN UNION DIRECTIVES 2011/65/EU FOR RoHS COMPLIANCY.

COMPLIANT

POWER/CO-AX CONTACT RATING: (IF PRESENT) SIGNAL CONTACT CURRENT RATING: 5A PER CONTACT

.X ±0.25 .XX ±0.13 .XXX ±0.05

**INSULATOR RESISTANCE:** DIELECTRIC

WITHSTANDING VOLTAGE:

**OPERATING TEMPERATURE:** 

40A (CURRENT)

-55°C ~ 125°C

SIGNAL CONTACT RESISTANCE:  $10m\Omega$  MAX.

5000MΩ min.

1000V AC rms

|                                        | COMBINATION D-SUB                                                                                                                                                                                              |                                 | SW REFERENCE NO.: 629 COMBO ASSEMBLY |       |  |
|----------------------------------------|----------------------------------------------------------------------------------------------------------------------------------------------------------------------------------------------------------------|---------------------------------|--------------------------------------|-------|--|
| COMBINATIO                             |                                                                                                                                                                                                                |                                 | DATE: JAN. 01/20                     | 19    |  |
|                                        |                                                                                                                                                                                                                |                                 | DATE:                                |       |  |
| EDAC INC<br>TORONTO, ONTARIO<br>CANADA | THESE DRAWINGS AND SPECIFICATIONS<br>ARE THE PROPERTY OF EDAC INC.,AND<br>SHALL NOT BE REPRODUCED,OR COPIED<br>OR USED AS THE BASIS FOR THE<br>MANUFACTURE OR SALE OF APPARATUS<br>WITHOUT WRITTEN PERMISSION. | SCALE: (IN C.A.D. 1:1)          | SHEET 1 OF                           | 2     |  |
|                                        |                                                                                                                                                                                                                | DRAWING NUMBER: 629-3WK3650-4N5 |                                      | ISSUE |  |
| YOUR CONNECTION TO QUALITY & SERVICE   |                                                                                                                                                                                                                | PART NUMBER: 629-3WK            | 3650-4N5                             | 1     |  |