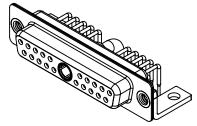

**INSULATOR RESISTANCE:** DIELECTRIC WITHSTANDING VOLTAGE:

-55°C ~ 125°C

| COMBINATION D-SUB                                                              |                                                                                                                                                                                                                | SW REFERENCE NO.: 630 COMBO ASSEMBLY |                  |       |
|--------------------------------------------------------------------------------|----------------------------------------------------------------------------------------------------------------------------------------------------------------------------------------------------------------|--------------------------------------|------------------|-------|
|                                                                                |                                                                                                                                                                                                                | DRAWN: C.B                           | DATE: JAN. 01/20 | 19    |
|                                                                                |                                                                                                                                                                                                                | CHECKED:                             | DATE:            |       |
| EDAC INC<br>TORONTO, ONTARIO<br>CANADA<br>YOUR CONNECTION TO QUALITY & SERVICE | THESE DRAWINGS AND SPECIFICATIONS<br>ARE THE PROPERTY OF EDAC INC.,AND<br>SHALL NOT BE REPRODUCED,OR COPIED<br>OR USED AS THE BASIS FOR THE<br>MANUFACTURE OR SALE OF APPARATUS<br>WITHOUT WRITTEN PERMISSION. | SCALE: (IN C.A.D. 1:1)               | SHEET 1 OF       | 2     |
|                                                                                |                                                                                                                                                                                                                | DRAWING NUMBER: 630-21W              | 1640-3T4         | ISSUE |
|                                                                                |                                                                                                                                                                                                                | PART NUMBER: 630-21W                 | 1640-3T4         | 1     |