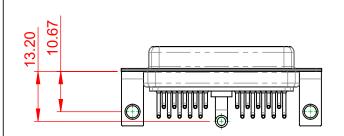

**INSULATOR RESISTANCE:** DIELECTRIC WITHSTANDING VOLTAGE:

-55°C ~ 125°C

| COMBINATION D-SUB                                                              |                                                                                                                                                                                                                | SW REFERENCE NO.: 630 COMBO ASSEMBLY |                  |       |
|--------------------------------------------------------------------------------|----------------------------------------------------------------------------------------------------------------------------------------------------------------------------------------------------------------|--------------------------------------|------------------|-------|
|                                                                                |                                                                                                                                                                                                                | DRAWN: C.B                           | DATE: JAN. 01/20 | 19    |
|                                                                                |                                                                                                                                                                                                                | CHECKED:                             | DATE:            |       |
| EDAC INC<br>TORONTO, ONTARIO<br>CANADA<br>YOUR CONNECTION TO QUALITY & SERVICE | THESE DRAWINGS AND SPECIFICATIONS<br>ARE THE PROPERTY OF EDAC INC.,AND<br>SHALL NOT BE REPRODUCED,OR COPIED<br>OR USED AS THE BASIS FOR THE<br>MANUFACTURE OR SALE OF APPARATUS<br>WITHOUT WRITTEN PERMISSION. | SCALE: (IN C.A.D. 1:1)               | SHEET 1 OF       | 2     |
|                                                                                |                                                                                                                                                                                                                | DRAWING NUMBER: 630-21W              | 1640-3T4         | ISSUE |
|                                                                                |                                                                                                                                                                                                                | PART NUMBER: 630-21W                 | 1640-3T4         | 1     |