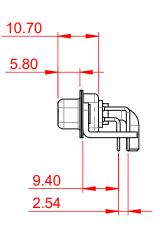

**INSULATOR RESISTANCE:** DIELECTRIC WITHSTANDING VOLTAGE:

-55°C ~ 125°C

| COMBINATION D-SUB                                                              |                                                                                                                                                                                                                | SW REFERENCE NO.: 630 COMBO ASSEMBLY |                  |       |
|--------------------------------------------------------------------------------|----------------------------------------------------------------------------------------------------------------------------------------------------------------------------------------------------------------|--------------------------------------|------------------|-------|
|                                                                                |                                                                                                                                                                                                                | DRAWN: C.B                           | DATE: JAN. 01/20 | 19    |
|                                                                                |                                                                                                                                                                                                                | CHECKED:                             | DATE:            |       |
| EDAC INC<br>TORONTO, ONTARIO<br>CANADA<br>YOUR CONNECTION TO QUALITY & SERVICE | THESE DRAWINGS AND SPECIFICATIONS<br>ARE THE PROPERTY OF EDAC INC.,AND<br>SHALL NOT BE REPRODUCED,OR COPIED<br>OR USED AS THE BASIS FOR THE<br>MANUFACTURE OR SALE OF APPARATUS<br>WITHOUT WRITTEN PERMISSION. | SCALE: (IN C.A.D. 1:1)               | SHEET 1 OF       | 2     |
|                                                                                |                                                                                                                                                                                                                | DRAWING NUMBER: 630-21W              | 1640-3T4         | ISSUE |
|                                                                                |                                                                                                                                                                                                                | PART NUMBER: 630-21W                 | 1640-3T4         | 1     |