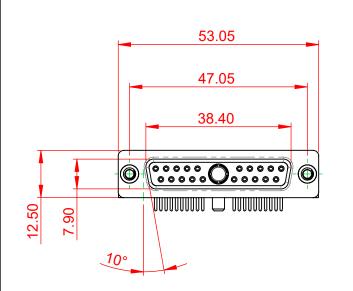

**INSULATOR RESISTANCE:** DIELECTRIC WITHSTANDING VOLTAGE:

-55°C ~ 125°C

| COMBINATION D-SUB                                                              |                                                                                                                                                                                                                | SW REFERENCE NO.: 630 COMBO ASSEMBLY |                  |       |
|--------------------------------------------------------------------------------|----------------------------------------------------------------------------------------------------------------------------------------------------------------------------------------------------------------|--------------------------------------|------------------|-------|
|                                                                                |                                                                                                                                                                                                                | DRAWN: C.B                           | DATE: JAN. 01/20 | 19    |
|                                                                                |                                                                                                                                                                                                                | CHECKED:                             | DATE:            |       |
| EDAC INC<br>TORONTO, ONTARIO<br>CANADA<br>YOUR CONNECTION TO QUALITY & SERVICE | THESE DRAWINGS AND SPECIFICATIONS<br>ARE THE PROPERTY OF EDAC INC.,AND<br>SHALL NOT BE REPRODUCED,OR COPIED<br>OR USED AS THE BASIS FOR THE<br>MANUFACTURE OR SALE OF APPARATUS<br>WITHOUT WRITTEN PERMISSION. | SCALE: (IN C.A.D. 1:1)               | SHEET 1 OF       | 2     |
|                                                                                |                                                                                                                                                                                                                | DRAWING NUMBER: 630-21W              | 1640-3T4         | ISSUE |
|                                                                                |                                                                                                                                                                                                                | PART NUMBER: 630-21W                 | 1640-3T4         | 1     |