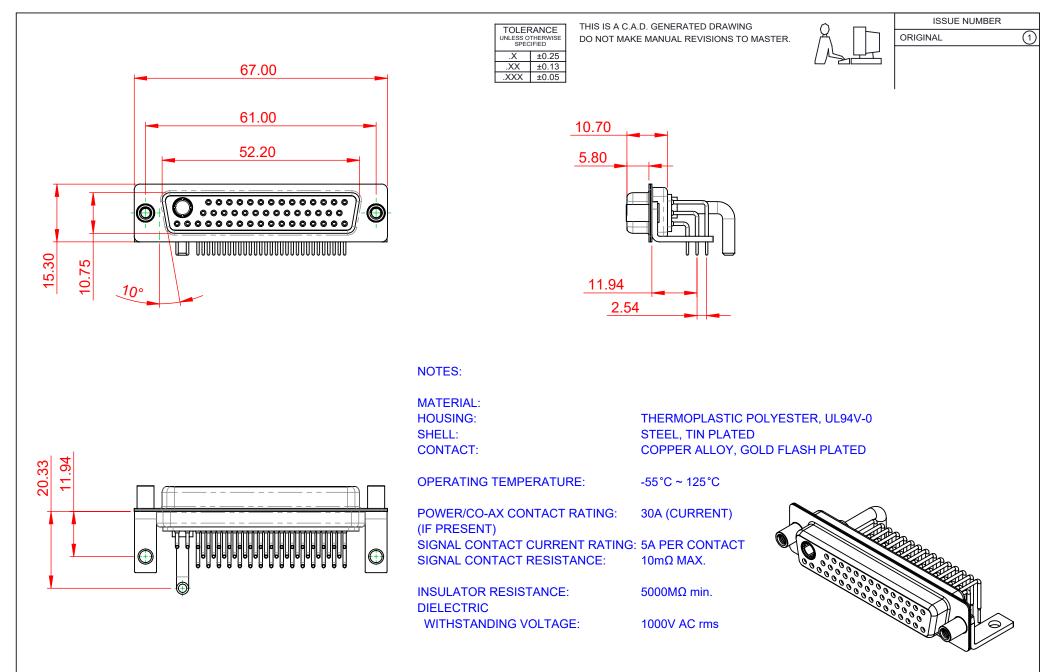

|                                      |                            |                                                                                                                                             | SW REFERENCE NO.: 630 COMBO ASSEMBLY |            |       |
|--------------------------------------|----------------------------|---------------------------------------------------------------------------------------------------------------------------------------------|--------------------------------------|------------|-------|
| COMBINATION D-SUB                    |                            | DRAWN: C.B                                                                                                                                  | DATE: JAN. 01/20                     | 19         |       |
|                                      |                            | CHECKED:                                                                                                                                    | DATE:                                |            |       |
|                                      | EDAC INC                   | THESE DRAWINGS AND SPECIFICATIONS<br>ARE THE PROPERTY OF EDAC INC.,AND<br>SHALL NOT BE REPRODUCED,OR COPIED<br>OR USED AS THE BASIS FOR THE | SCALE: (IN C.A.D. 1:1)               | SHEET 1 OF | 2     |
|                                      | TORONTO, ONTARIO<br>CANADA |                                                                                                                                             | DRAWING NUMBER: 630-                 | 7W1250-3T6 | ISSUE |
| YOUR CONNECTION TO QUALITY & SERVICE |                            | MANUFACTURE OR SALE OF APPARATUS<br>WITHOUT WRITTEN PERMISSION.                                                                             | PART NUMBER: 630-                    | 7W1250-3T6 | 1     |