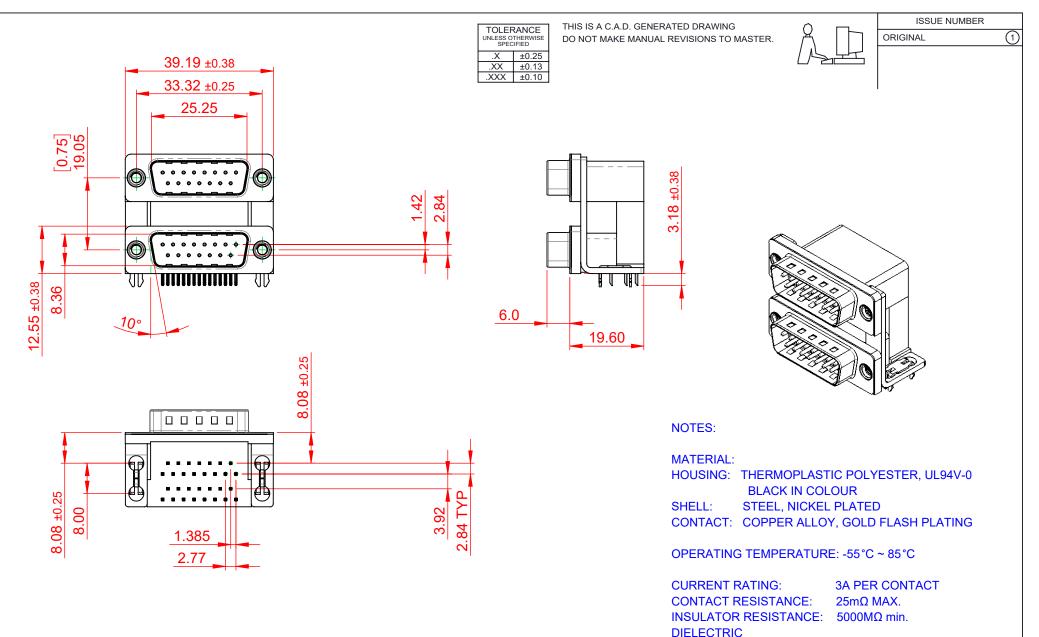

WITHSTANDING VOLTAGE: 1000V AC rms

|                        |                                                                                |                                                                                                                                                                                                                | SW REFERENCE NO.: 661 ASSEMBLY |                               |            |       |
|------------------------|--------------------------------------------------------------------------------|----------------------------------------------------------------------------------------------------------------------------------------------------------------------------------------------------------------|--------------------------------|-------------------------------|------------|-------|
|                        | 661 SERIES D-SUB C                                                             | DRAWN: C.B                                                                                                                                                                                                     |                                | DATE: AUG. 01/20              | 018        |       |
|                        |                                                                                |                                                                                                                                                                                                                | CHECKED:                       |                               | DATE:      |       |
| S TO<br>TIVES<br>NNCY. | EDAC INC<br>TORONTO, ONTARIO<br>CANADA<br>YOUR CONNECTION TO QUALITY & SERVICE | THESE DRAWINGS AND SPECIFICATIONS<br>ARE THE PROPERTY OF EDAC INC.,AND<br>SHALL NOT BE REPRODUCED,OR COPIED<br>OR USED AS THE BASIS FOR THE<br>MANUFACTURE OR SALE OF APPARATUS<br>WITHOUT WRITTEN PERMISSION. | SCALE: 1:1                     |                               | SHEET 1 OF | 1     |
|                        |                                                                                |                                                                                                                                                                                                                | DRAWING NUMBER:                | AWING NUMBER: 661-015-264-03A |            | ISSUE |
|                        |                                                                                |                                                                                                                                                                                                                | PART NUMBER:                   | 661-015-264-03A               |            | 1     |

THIS SERIES FULLY CONFORMS T THE EUROPEAN UNION DIRECTIV 2011/65/EU FOR RoHS COMPLIAN