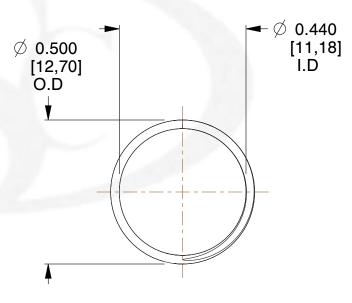

## **NOTES:**

1. Material : Music Wire 2. Finish : Glod Irridite

3. Ends: Closed and Ground

4. Total Coils: 10.000

5. Sugg. Max. Deflection : 0.210 (in)6. Sugg. Max. Load : 2.300 (lbs)

7. All Drawing Dimensions are in Inches [mm]