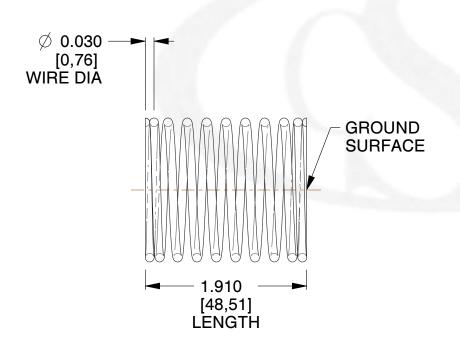

## **NOTES:**

1. Material : Music Wire 2. Finish : Glod Irridite

3. Ends: Closed and Ground

4. Total Coils: 10.000

5. Sugg. Max. Deflection : 0.210 (in)6. Sugg. Max. Load : 2.300 (lbs)

7. All Drawing Dimensions are in Inches [mm]