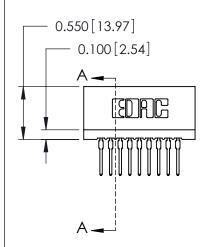

THIS IS A C.A.D. GENERATED DRAWING DO NOT MAKE MANUAL REVISIONS TO MASTER.

ISSUE NUMBER

ORIGINAL

Contact Information
522-P.C. Tail, Regular Point - Tail LG.=.375(9.53)
.100" (2.54mm) Contact Spacing x .200" (5.08mm) Row Spacing