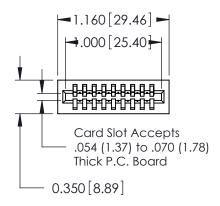

THIS IS A C.A.D. GENERATED DRAWING DO NOT MAKE MANUAL REVISIONS TO MASTER.

ISSUE NUMBER

ORIGINAL

Contact Information
522-P.C. Tail, Regular Point - Tail LG.=.375(9.53)
.100" (2.54mm) Contact Spacing x .200" (5.08mm) Row Spacing