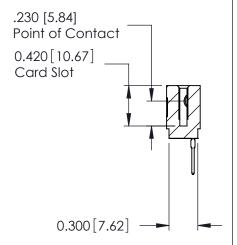

THIS IS A C.A.D. GENERATED DRAWING DO NOT MAKE MANUAL REVISIONS TO MASTER.

ISSUE NUMBER

ORIGINAL

Contact Information
522-P.C. Tail, Regular Point - Tail LG.=.375(9.53)
.100" (2.54mm) Contact Spacing x .200" (5.08mm) Row Spacing