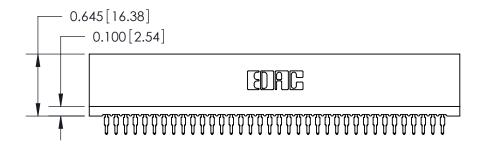

THIS IS A C.A.D. GENERATED DRAWING DO NOT MAKE MANUAL REVISIONS TO MASTER.

ISSUE NUMBER

ORIGINAL

Contact Information
525-P.C. Tail, High Point - Tail LG.=.190(4.83)
.100" (2.54mm) Contact Spacing x .200" (5.08mm) Row Spacing