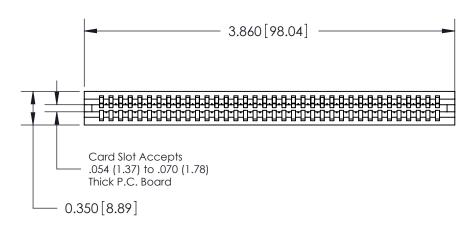

THIS IS A C.A.D. GENERATED DRAWING DO NOT MAKE MANUAL REVISIONS TO MASTER.

ISSUE NUMBER

ORIGINAL

Contact Information
525-P.C. Tail, High Point - Tail LG.=.190(4.83)
.100" (2.54mm) Contact Spacing x .200" (5.08mm) Row Spacing